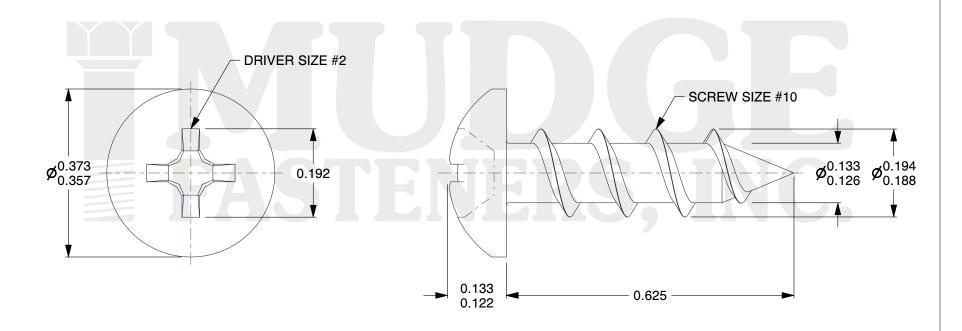

## Notes:

1. HEAD STYLE: PAN HEAD
2. DRIVE STYLE: PHILLIPS

3. MATERIAL: CARBON STEEL

4. FINISH: ZINC

5. SCREW TYPE: PARTICLE BOARD SCREW

6. STANDARD: ANSI B18.6.4

@www.mudgefasteners.com

This file and any associated information and specifications are provided for reference and evaluation purposes only and are subject to change without notice. Mudge Fasteners makes no representations, warranties, or guarantees as to the appropriateness, accuracy, completeness, or suitability for any purpose of the file, information, or specification. You are solely responsible for the use of the file, information, and specifications.

|                          |                               | UNIT   |
|--------------------------|-------------------------------|--------|
| COMPONENT<br>DESCRIPTION | #10X5/8 PHILLIPS PAN PBS ZINC | INCH   |
|                          |                               | SHEET  |
|                          |                               | 1 of 1 |
| PART NUMBER              | 10110C062ZC                   | SCALE  |
| MATERIAL                 | CARBON STEEL                  | 4.795  |