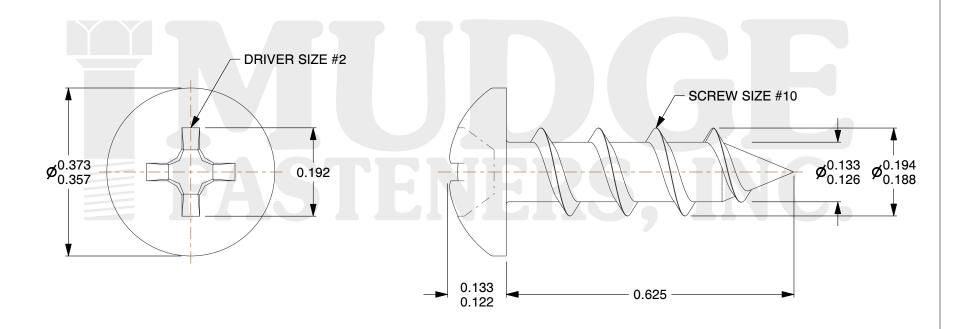

## Notes:

1. HEAD STYLE: PAN HEAD
2. DRIVE STYLE: PHILLIPS

3. MATERIAL: CARBON STEEL

4. FINISH: BLACK ZINC

5. SCREW TYPE: PARTICLE BOARD SCREW

6. STANDARD: ANSI B18.6.4

@www.mudgefasteners.com

This file and any associated information and specifications are provided for reference and evaluation purposes only and are subject to change without notice. Mudge Fasteners makes no representations, warranties, or guarantees as to the appropriateness, accuracy, completeness, or suitability for any purpose of the file, information, or specification. You are solely responsible for the use of the file, information, and specifications.

|                          |                                     | UNIT   |
|--------------------------|-------------------------------------|--------|
| COMPONENT<br>DESCRIPTION | #10X5/8 PHILLIPS PAN PBS BLACK ZINC | INCH   |
|                          |                                     | SHEET  |
|                          |                                     | 1 of 1 |
| PART NUMBER              | 10110C062Z4                         | SCALE  |
| MATERIAL                 | CARBON STEEL                        | 4.795  |