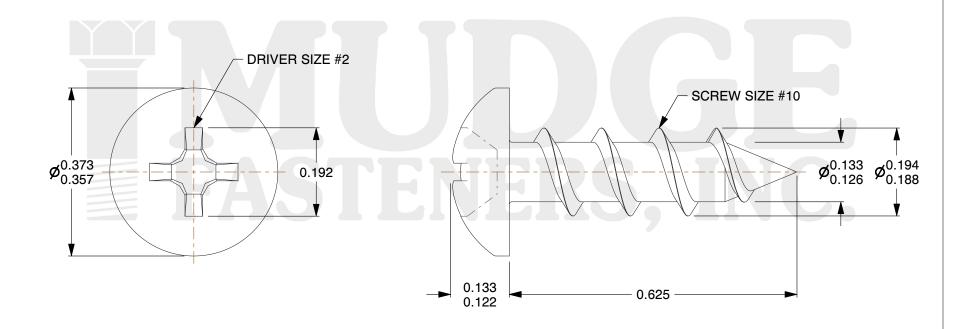

## Notes:

1. HEAD STYLE: PAN HEAD 2. DRIVE STYLE: PHILLIPS

3. MATERIAL: CARBON STEEL 4. FINISH: BLACK OXSIDE

5. SCREW TYPE: PARTICLE BOARD SCREW

6. STANDARD: ANSI B18.6.4

@www.mudgefasteners.com

This file and any associated information and specifications are provided for reference and evaluation purposes only and are subject to change without notice. Mudge Fasteners makes no representations, warranties, or guarantees as to the appropriateness, accuracy, completeness, or suitability for any purpose of the file, information, or specification. You are solely responsible for the use of the file, information, and specifications.

| COMPONENT<br>DESCRIPTION | #10X5/8 PHILLIPS PAN PBS BO | UNIT   |
|--------------------------|-----------------------------|--------|
|                          |                             | INCH   |
|                          |                             | SHEET  |
|                          |                             | 1 of 1 |
| PART NUMBER              | 10110C062BO                 | SCALE  |
| MATERIAL                 | CARBON STEEL                | 4.795  |