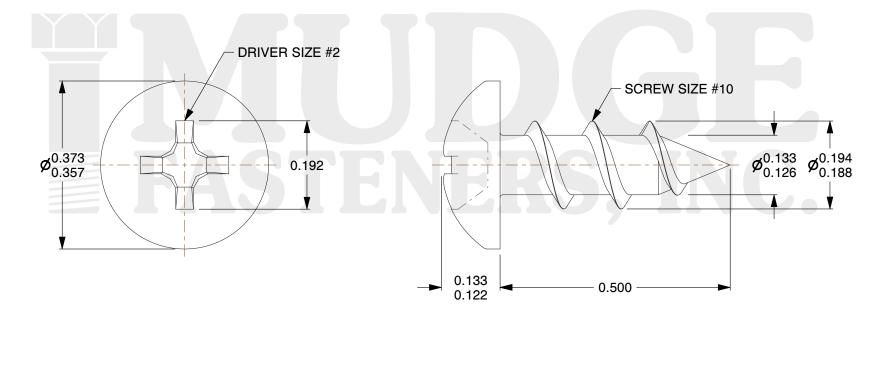

## Notes :

- 1. HEAD STYLE: PAN HEAD
- 2. DRIVE STYLE: PHILLIPS
- 3. MATERIAL: CARBON STEEL
- 4. FINISH: PLAIN
- 5. SCREW TYPE: PARTICLE BOARD SCREW
- 6. STANDARD: ANSI B18.6.4

| FASTENERS, INC.          | This file and any associated information and specifications are<br>provided for reference and evaluation purposes only and are<br>subject to change without notice. Mudge Fasteners makes no<br>representations, warranties, or guarantees as to the<br>appropriateness, accuracy, completeness, or suitability for any<br>purpose of the file, information, or specification. You are | This drawing is the property of<br>Mudge Fasteners. It contains<br>confidential proprietary<br>information that is Mudge<br>Fasteners property. Do not<br>disclose to or duplicate for<br>others except as authorized by<br>Mudge Fasteners. | COMPONENT<br>DESCRIPTION | #10X1/2 PHILLIPS PAN PBS PLN | UNIT<br>INCH<br>SHEET<br>1 of 1 |
|--------------------------|----------------------------------------------------------------------------------------------------------------------------------------------------------------------------------------------------------------------------------------------------------------------------------------------------------------------------------------------------------------------------------------|----------------------------------------------------------------------------------------------------------------------------------------------------------------------------------------------------------------------------------------------|--------------------------|------------------------------|---------------------------------|
|                          | solely responsible for the use of the file, information, and                                                                                                                                                                                                                                                                                                                           |                                                                                                                                                                                                                                              | PART NUMBER              | 10110C050PN                  | SCALE                           |
| & www.mudgefasteners.com |                                                                                                                                                                                                                                                                                                                                                                                        |                                                                                                                                                                                                                                              | MATERIAL                 | CARBON STEEL                 | 4.795                           |