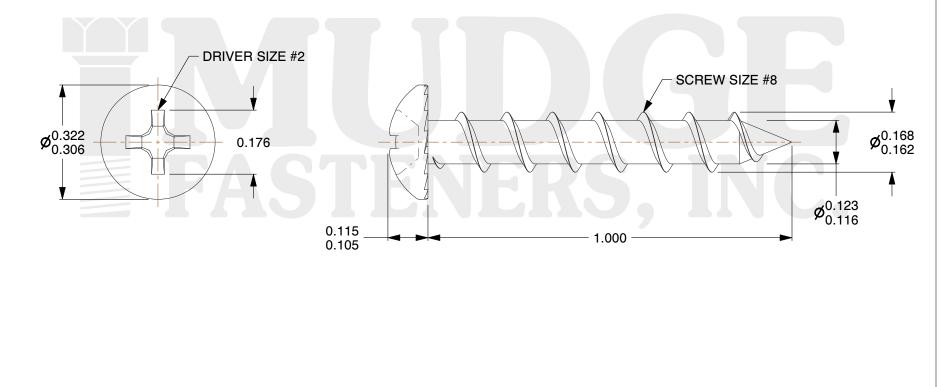

## Notes :

**N** FA

8 www.

- 1. HEAD STYLE: PAN HEAD
- 2. DRIVE STYLE: PHILLIPS
- 3. MATERIAL: CARBON STEEL
- 4. FINISH: BLACK ZINC
- 5. SCREW TYPE: PARTICLE BOARD SCREW
- 6. STANDARD: ANSI B18.6.4

| AUDGE<br>ASTENERS, INC. | This file and any associated information and specifications are<br>provided for reference and evaluation purposes only and are<br>subject to change without notice. Mudge Fasteners makes no<br>representations, warranties, or guarantees as to the<br>appropriateness, accuracy, completeness, or suitability for any<br>purpose of the file, information, or specification. You are<br>solely responsible for the use of the file, information, and<br>specifications. | This drawing is the property of<br>Mudge Fasteners. It contains<br>confidential proprietary<br>information that is Mudge<br>Fasteners property. Do not<br>disclose to or duplicate for<br>others except as authorized by<br>Mudge Fasteners. | COMPONENT<br>DESCRIPTION | 8X1 PH PAN PBS BLACK ZINC<br>W/ SERRATIONS UNDER HEAD | UNIT<br>INCH<br>SHEET<br>1 of 1 |
|-------------------------|---------------------------------------------------------------------------------------------------------------------------------------------------------------------------------------------------------------------------------------------------------------------------------------------------------------------------------------------------------------------------------------------------------------------------------------------------------------------------|----------------------------------------------------------------------------------------------------------------------------------------------------------------------------------------------------------------------------------------------|--------------------------|-------------------------------------------------------|---------------------------------|
|                         |                                                                                                                                                                                                                                                                                                                                                                                                                                                                           |                                                                                                                                                                                                                                              | PART NUMBER              | 10108SC100Z4                                          | SCALE                           |
| v.mudgefasteners.com    |                                                                                                                                                                                                                                                                                                                                                                                                                                                                           |                                                                                                                                                                                                                                              | MATERIAL                 | CARBON STEEL                                          | 3.792                           |