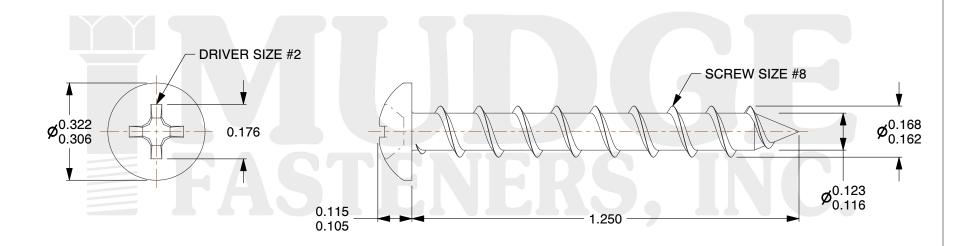

## Notes:

1. HEAD STYLE: PAN HEAD 2. DRIVE STYLE: PHILLIPS

3. MATERIAL: CARBON STEEL 4. FINISH: BLACK OXSIDE

5. SCREW TYPE: PARTICLE BOARD SCREW

6. STANDARD: ANSI B18.6.4

@ www.mudgefasteners.com

This file and any associated information and specifications are provided for reference and evaluation purposes only and are subject to change without notice. Mudge Fasteners makes no representations, warranties, or guarantees as to the appropriateness, accuracy, completeness, or suitability for any purpose of the file, information, or specification. You are solely responsible for the use of the file, information, and specifications.

| COMPONENT<br>DESCRIPTION | 8X1-1/4 PH PAN PBS<br>PARTIAL THREAD BO | UNIT   |
|--------------------------|-----------------------------------------|--------|
|                          |                                         | INCH   |
|                          |                                         | SHEET  |
|                          |                                         | 1 of 1 |
| PART NUMBER              | 10108CPT125BO                           | SCALE  |
| MATERIAL                 | CARBON STEEL                            | 3.226  |