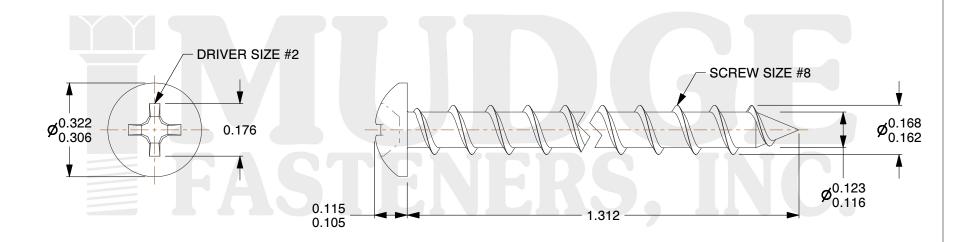

## Notes:

1. HEAD STYLE: PAN HEAD 2. DRIVE STYLE: PHILLIPS

3. MATERIAL: CARBON STEEL

4. FINISH: ZINC

5. SCREW TYPE: PARTICLE BOARD SCREW

6. STANDARD: ANSI B18.6.4

@ www.mudgefasteners.com

This file and any associated information and specifications are provided for reference and evaluation purposes only and are subject to change without notice. Mudge Fasteners makes no representations, warranties, or guarantees as to the appropriateness, accuracy, completeness, or suitability for any purpose of the file, information, or specification. You are solely responsible for the use of the file, information, and specifications.

|                          |                         | UNIT   |
|--------------------------|-------------------------|--------|
| COMPONENT<br>DESCRIPTION | 8X1-1/2 PH PAN PBS ZINC | INCH   |
|                          |                         | SHEET  |
|                          |                         | 1 of 1 |
| PART NUMBER              | 10108C150ZC             | SCALE  |
| MATERIAL                 | CARBON STEEL            | 3.111  |