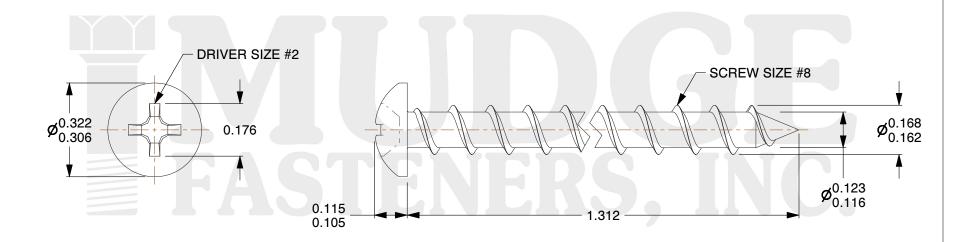

## Notes:

1. HEAD STYLE: PAN HEAD 2. DRIVE STYLE: PHILLIPS

3. MATERIAL: CARBON STEEL

4. FINISH: ZINC YELLOW

5. SCREW TYPE: PARTICLE BOARD SCREW

6. STANDARD: ANSI B18.6.4

@ www.mudgefasteners.com

This file and any associated information and specifications are provided for reference and evaluation purposes only and are subject to change without notice. Mudge Fasteners makes no representations, warranties, or guarantees as to the appropriateness, accuracy, completeness, or suitability for any purpose of the file, information, or specification. You are solely responsible for the use of the file, information, and specifications.

|                          |                                | UNIT   |
|--------------------------|--------------------------------|--------|
| COMPONENT<br>DESCRIPTION | 8X1-1/2 PH PAN PBS ZINC YELLOW | INCH   |
|                          |                                | SHEET  |
|                          |                                | 1 of 1 |
| PART NUMBER              | 10108C150Z2                    | SCALE  |
| MATERIAL                 | CARBON STEEL                   | 3.111  |