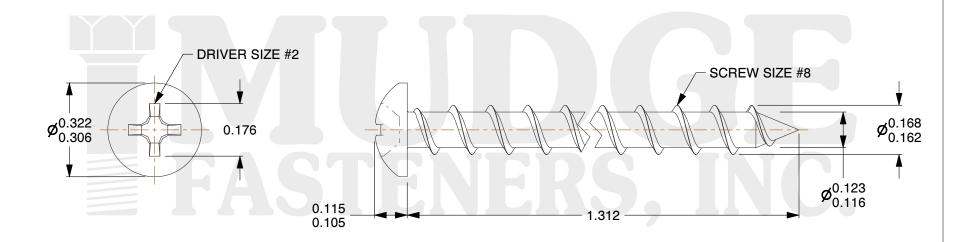

## Notes:

1. HEAD STYLE: PAN HEAD 2. DRIVE STYLE: PHILLIPS

3. MATERIAL: CARBON STEEL

4. FINISH: BLACK

5. SCREW TYPE: PARTICLE BOARD SCREW

6. STANDARD: ANSI B18.6.4

@ www.mudgefasteners.com

This file and any associated information and specifications are provided for reference and evaluation purposes only and are subject to change without notice. Mudge Fasteners makes no representations, warranties, or guarantees as to the appropriateness, accuracy, completeness, or suitability for any purpose of the file, information, or specification. You are solely responsible for the use of the file, information, and specifications.

|                          |                          | UNIT   |
|--------------------------|--------------------------|--------|
| COMPONENT<br>DESCRIPTION | 8X1-1/2 PH PAN PBS BLACK | INCH   |
|                          |                          | SHEET  |
|                          |                          | 1 of 1 |
| PART NUMBER              | 10108C150BO              | SCALE  |
| MATERIAL                 | CARBON STEEL             | 3.111  |