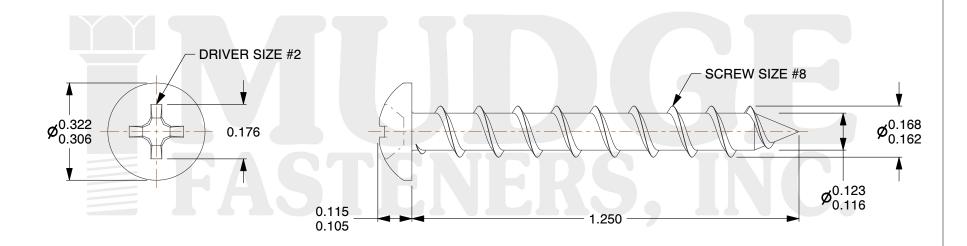

## Notes:

1. HEAD STYLE: PAN HEAD 2. DRIVE STYLE: PHILLIPS

3. MATERIAL: CARBON STEEL

4. FINISH: ZINC

5. SCREW TYPE: PARTICLE BOARD SCREW

6. STANDARD: ANSI B18.6.4

@ www.mudgefasteners.com

This file and any associated information and specifications are provided for reference and evaluation purposes only and are subject to change without notice. Mudge Fasteners makes no representations, warranties, or guarantees as to the appropriateness, accuracy, completeness, or suitability for any purpose of the file, information, or specification. You are solely responsible for the use of the file, information, and specifications.

| COMPONENT<br>DESCRIPTION | #8X1-1/4 PHILLIPS PAN PBS ZC | UNIT   |
|--------------------------|------------------------------|--------|
|                          |                              | INCH   |
|                          |                              | SHEET  |
|                          |                              | 1 of 1 |
| PART NUMBER              | 10108C125ZC                  | SCALE  |
| MATERIAL                 | CARBON STEEL                 | 3.226  |