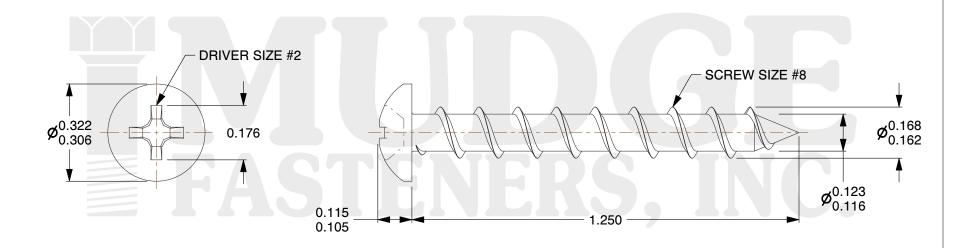

## Notes:

1. HEAD STYLE: PAN HEAD 2. DRIVE STYLE: PHILLIPS

3. MATERIAL: CARBON STEEL

4. FINISH: ZINC YELLOW

5. SCREW TYPE: PARTICLE BOARD SCREW

6. STANDARD: ANSI B18.6.4

@www.mudgefasteners.com

This file and any associated information and specifications are provided for reference and evaluation purposes only and are subject to change without notice. Mudge Fasteners makes no representations, warranties, or guarantees as to the appropriateness, accuracy, completeness, or suitability for any purpose of the file, information, or specification. You are solely responsible for the use of the file, information, and specifications.

| COMPONENT<br>DESCRIPTION | 8X1-1/4 PH PAN PBS ZINC YELLOW | UNIT   |
|--------------------------|--------------------------------|--------|
|                          |                                | INCH   |
|                          |                                | SHEET  |
|                          |                                | 1 of 1 |
| PART NUMBER              | 10108C125Z2                    | SCALE  |
| MATERIAL                 | CARBON STEEL                   | 3.226  |