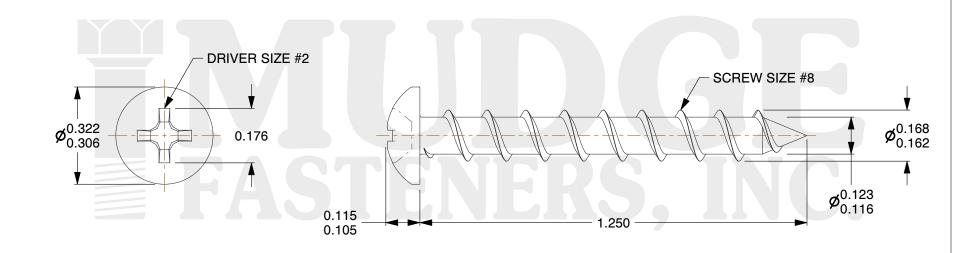

## Notes :

- 1. HEAD STYLE: PAN HEAD
- 2. DRIVE STYLE: PHILLIPS
- 3. MATERIAL: CARBON STEEL
- 4. FINISH: PLAIN
- 5. SCREW TYPE: PARTICLE BOARD SCREW
- 6. STANDARD: ANSI B18.6.4

E MARINE

| FASTENERS, INC.          | ASTENERS, INC. appropriateness, accuracy, completeness, or suitability for any purpose of the file, information, or specification. You are solely responsible for the use of the file, information, and | This drawing is the property of<br>Mudge Fasteners. It contains<br>confidential proprietary<br>information that is Mudge<br>Fasteners property. Do not<br>disclose to or duplicate for<br>others except as authorized by<br>Mudge Fasteners. | COMPONENT<br>DESCRIPTION | #8X1-1/4 PHILLIPS PAN PBS PLAIN | UNIT   |
|--------------------------|---------------------------------------------------------------------------------------------------------------------------------------------------------------------------------------------------------|----------------------------------------------------------------------------------------------------------------------------------------------------------------------------------------------------------------------------------------------|--------------------------|---------------------------------|--------|
|                          |                                                                                                                                                                                                         |                                                                                                                                                                                                                                              |                          |                                 | INCH   |
|                          |                                                                                                                                                                                                         |                                                                                                                                                                                                                                              |                          |                                 | SHEET  |
|                          |                                                                                                                                                                                                         |                                                                                                                                                                                                                                              |                          |                                 | 1 of 1 |
|                          |                                                                                                                                                                                                         |                                                                                                                                                                                                                                              | PART NUMBER              | 10108C125PN                     | SCALE  |
| & www.mudgefasteners.com |                                                                                                                                                                                                         |                                                                                                                                                                                                                                              | MATERIAL                 | CARBON STEEL                    | 3.226  |