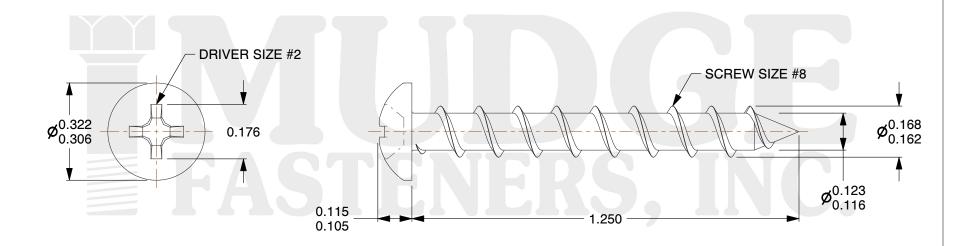

## Notes:

1. HEAD STYLE: PAN HEAD 2. DRIVE STYLE: PHILLIPS

3. MATERIAL: CARBON STEEL 4. FINISH: BLACK OXSIDE

5. SCREW TYPE: PARTICLE BOARD SCREW

6. STANDARD: ANSI B18.6.4

@ www.mudgefasteners.com

This file and any associated information and specifications are provided for reference and evaluation purposes only and are subject to change without notice. Mudge Fasteners makes no representations, warranties, or guarantees as to the appropriateness, accuracy, completeness, or suitability for any purpose of the file, information, or specification. You are solely responsible for the use of the file, information, and specifications.

| COMPONENT<br>DESCRIPTION | 8X1-1/4 PH PAN PBS BO | UNIT   |
|--------------------------|-----------------------|--------|
|                          |                       | INCH   |
|                          |                       | SHEET  |
|                          |                       | 1 of 1 |
| PART NUMBER              | 10108C125BO           | SCALE  |
| MATERIAL                 | CARBON STEEL          | 3.226  |