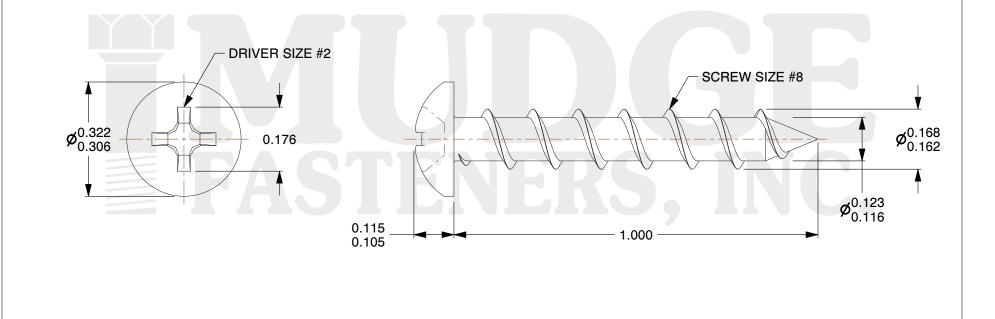

## Notes :

- 1. HEAD STYLE: PAN HEAD
- 2. DRIVE STYLE: PHILLIPS
- 3. MATERIAL: CARBON STEEL
- 4. FINISH: ZINC
- 5. SCREW TYPE: PARTICLE BOARD SCREW
- 6. STANDARD: ANSI B18.6.4

| Provided for reference<br>subject to change we<br>representation<br>appropriateness, acc<br>purpose of the fill<br>solely responsible | This file and any associated information and specifications are<br>provided for reference and evaluation purposes only and are<br>subject to change without notice. Mudge Fasteners makes no<br>representations, warranties, or guarantees as to the<br>appropriateness, accuracy, completeness, or suitability for any<br>purpose of the file, information, or specification. You are | This drawing is the property of<br>Mudge Fasteners. It contains<br>confidential proprietary<br>information that is Mudge<br>Fasteners property. Do not<br>disclose to or duplicate for<br>others except as authorized by<br>Mudge Fasteners. | COMPONENT<br>DESCRIPTION | 8X1 PH PAN PBS ZINC | UNIT   |
|---------------------------------------------------------------------------------------------------------------------------------------|----------------------------------------------------------------------------------------------------------------------------------------------------------------------------------------------------------------------------------------------------------------------------------------------------------------------------------------------------------------------------------------|----------------------------------------------------------------------------------------------------------------------------------------------------------------------------------------------------------------------------------------------|--------------------------|---------------------|--------|
|                                                                                                                                       |                                                                                                                                                                                                                                                                                                                                                                                        |                                                                                                                                                                                                                                              |                          |                     | INCH   |
|                                                                                                                                       |                                                                                                                                                                                                                                                                                                                                                                                        |                                                                                                                                                                                                                                              |                          |                     | SHEET  |
|                                                                                                                                       |                                                                                                                                                                                                                                                                                                                                                                                        |                                                                                                                                                                                                                                              |                          |                     | 1 of 1 |
|                                                                                                                                       | solely responsible for the use of the file, information, and                                                                                                                                                                                                                                                                                                                           |                                                                                                                                                                                                                                              | PART NUMBER              | 10108C100ZC         | SCALE  |
| & www.mudgefasteners.com                                                                                                              | specifications.                                                                                                                                                                                                                                                                                                                                                                        |                                                                                                                                                                                                                                              | MATERIAL                 | CARBON STEEL        | 3.792  |