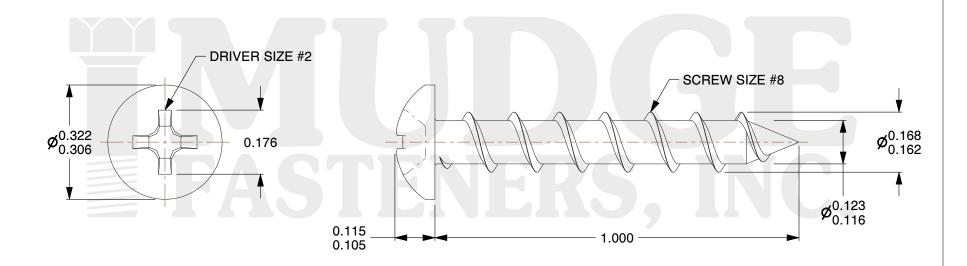

## Notes:

1. HEAD STYLE: PAN HEAD 2. DRIVE STYLE: PHILLIPS

3. MATERIAL: CARBON STEEL

4. FINISH: BLACK ZINC

5. SCREW TYPE: PARTICLE BOARD SCREW

6. STANDARD: ANSI B18.6.4

@www.mudgefasteners.com

This file and any associated information and specifications are provided for reference and evaluation purposes only and are subject to change without notice. Mudge Fasteners makes no representations, warranties, or guarantees as to the appropriateness, accuracy, completeness, or suitability for any purpose of the file, information, or specification. You are solely responsible for the use of the file, information, and specifications.

| COMPONENT<br>DESCRIPTION | #8X1 PHIL PAN PBS BLACK ZINC | UNIT   |
|--------------------------|------------------------------|--------|
|                          |                              | INCH   |
|                          |                              | SHEET  |
|                          |                              | 1 of 1 |
| PART NUMBER              | 10108C100Z4                  | SCALE  |
| MATERIAL                 | CARBON STEEL                 | 3.792  |