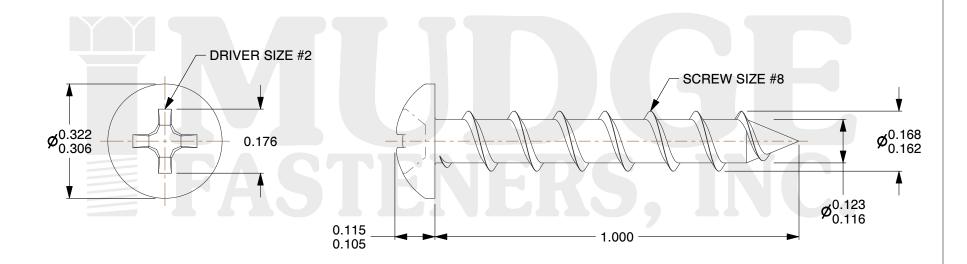

## Notes:

1. HEAD STYLE: PAN HEAD 2. DRIVE STYLE: PHILLIPS

3. MATERIAL: CARBON STEEL

4. FINISH: PLAIN

5. SCREW TYPE: PARTICLE BOARD SCREW

6. STANDARD: ANSI B18.6.4

@ www.mudgefasteners.com

This file and any associated information and specifications are provided for reference and evaluation purposes only and are subject to change without notice. Mudge Fasteners makes no representations, warranties, or guarantees as to the appropriateness, accuracy, completeness, or suitability for any purpose of the file, information, or specification. You are solely responsible for the use of the file, information, and specifications.

|                          |                      | UNIT   |
|--------------------------|----------------------|--------|
| COMPONENT<br>DESCRIPTION | 8X1 PH PAN PBS PLAIN | INCH   |
|                          |                      | SHEET  |
|                          |                      | 1 of 1 |
| PART NUMBER              | 10108C100PN          | SCALE  |
| MATERIAL                 | CARBON STEEL         | 3.792  |