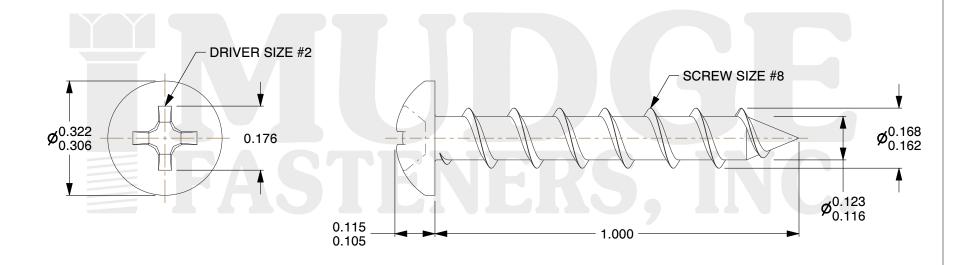

## Notes:

1. HEAD STYLE: PAN HEAD 2. DRIVE STYLE: PHILLIPS

3. MATERIAL: CARBON STEEL 4. FINISH: BLACK OXSIDE

5. SCREW TYPE: PARTICLE BOARD SCREW

6. STANDARD: ANSI B18.6.4

@ www.mudgefasteners.com

This file and any associated information and specifications are provided for reference and evaluation purposes only and are subject to change without notice. Mudge Fasteners makes no representations, warranties, or guarantees as to the appropriateness, accuracy, completeness, or suitability for any purpose of the file, information, or specification. You are solely responsible for the use of the file, information, and specifications.

| COMPONENT<br>DESCRIPTION | 8X1 PH PAN PBS BLACK OXIDE | UNIT   |
|--------------------------|----------------------------|--------|
|                          |                            | INCH   |
|                          |                            | SHEET  |
|                          |                            | 1 of 1 |
| PART NUMBER              | 10108C100BO                | SCALE  |
| MATERIAL                 | CARBON STEEL               | 3.792  |