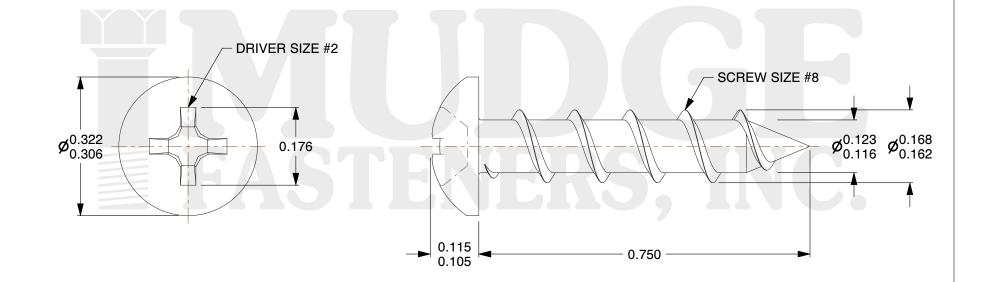

## Notes :

- 1. HEAD STYLE: PAN HEAD
- 2. DRIVE STYLE: PHILLIPS
- 3. MATERIAL: CARBON STEEL
- 4. FINISH: ZINC
- 5. SCREW TYPE: PARTICLE BOARD SCREW
- 6. STANDARD: ANSI B18.6.4

| <b>MUDGE</b><br>FASTENERS, INC. | appropriateness, accuracy, completeness, or suitability for any<br>purpose of the file, information, or specification. You are<br>solely responsible for the use of the file, information, and | This drawing is the property of<br>Mudge Fasteners. It contains<br>confidential proprietary<br>information that is Mudge<br>Fasteners property. Do not<br>disclose to or duplicate for<br>others except as authorized by<br>Mudge Fasteners. | COMPONENT<br>DESCRIPTION | #8X3/4 PHILLIPS PAN PBS ZC | UNIT   |
|---------------------------------|------------------------------------------------------------------------------------------------------------------------------------------------------------------------------------------------|----------------------------------------------------------------------------------------------------------------------------------------------------------------------------------------------------------------------------------------------|--------------------------|----------------------------|--------|
|                                 |                                                                                                                                                                                                |                                                                                                                                                                                                                                              |                          |                            | INCH   |
|                                 |                                                                                                                                                                                                |                                                                                                                                                                                                                                              |                          |                            | SHEET  |
|                                 |                                                                                                                                                                                                |                                                                                                                                                                                                                                              |                          |                            | 1 of 1 |
|                                 |                                                                                                                                                                                                |                                                                                                                                                                                                                                              | PART NUMBER              | 10108C075ZC                | SCALE  |
| & www.mudgefasteners.com        |                                                                                                                                                                                                |                                                                                                                                                                                                                                              | MATERIAL                 | CARBON STEEL               | 4.600  |