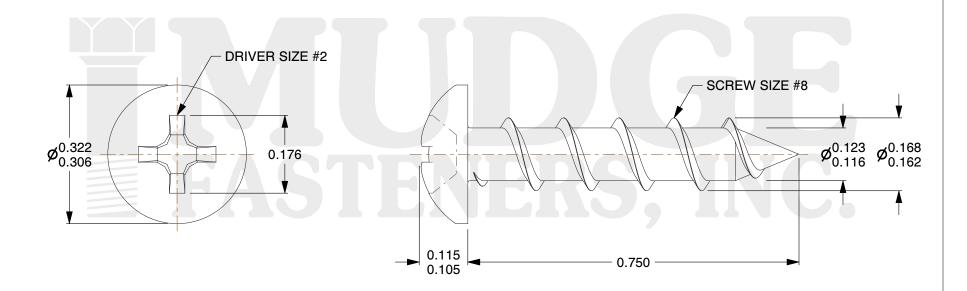

## Notes:

1. HEAD STYLE: PAN HEAD 2. DRIVE STYLE: PHILLIPS

3. MATERIAL: CARBON STEEL

4. FINISH: BLACK ZINC

5. SCREW TYPE: PARTICLE BOARD SCREW

6. STANDARD: ANSI B18.6.4

@www.mudgefasteners.com

This file and any associated information and specifications are provided for reference and evaluation purposes only and are subject to change without notice. Mudge Fasteners makes no representations, warranties, or guarantees as to the appropriateness, accuracy, completeness, or suitability for any purpose of the file, information, or specification. You are solely responsible for the use of the file, information, and specifications.

| COMPONENT<br>DESCRIPTION | 8X3/4 PHIL PAN PBS BLACK ZINC | UNIT   |
|--------------------------|-------------------------------|--------|
|                          |                               | INCH   |
|                          |                               | SHEET  |
|                          |                               | 1 of 1 |
| PART NUMBER              | 10108C075Z4                   | SCALE  |
| MATERIAL                 | CARBON STEEL                  | 4.600  |