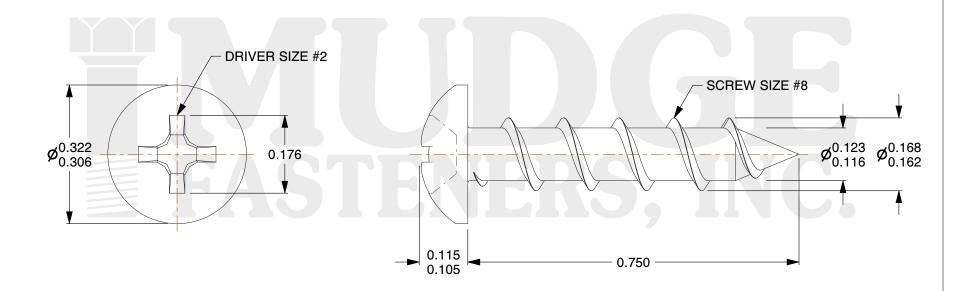

## Notes:

1. HEAD STYLE: PAN HEAD 2. DRIVE STYLE: PHILLIPS

3. MATERIAL: CARBON STEEL

4. FINISH: PLAIN

5. SCREW TYPE: PARTICLE BOARD SCREW

6. STANDARD: ANSI B18.6.4

@www.mudgefasteners.com

This file and any associated information and specifications are provided for reference and evaluation purposes only and are subject to change without notice. Mudge Fasteners makes no representations, warranties, or guarantees as to the appropriateness, accuracy, completeness, or suitability for any purpose of the file, information, or specification. You are solely responsible for the use of the file, information, and specifications.

| COMPONENT<br>DESCRIPTION | 8X3/4 PHIL PAN PBS PN | UNIT   |
|--------------------------|-----------------------|--------|
|                          |                       | INCH   |
|                          |                       | SHEET  |
|                          |                       | 1 of 1 |
| PART NUMBER              | 10108C075PN           | SCALE  |
| MATERIAL                 | CARBON STEEL          | 4.600  |