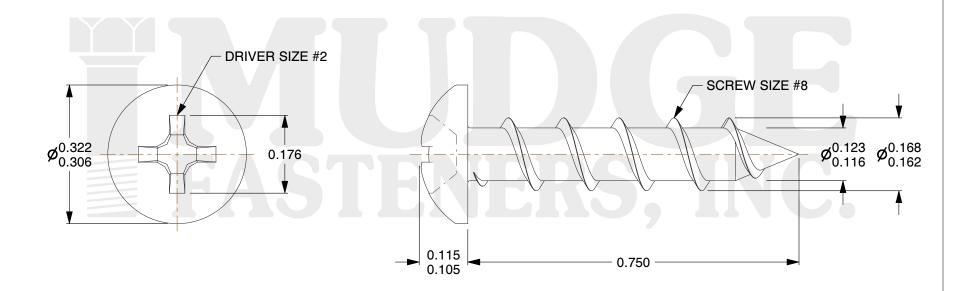

## Notes:

HEAD STYLE: PAN HEAD
DRIVE STYLE: PHILLIPS

3. MATERIAL: CARBON STEEL

4. FINISH: BLACK OXSIDE

5. SCREW TYPE: PARTICLE BOARD SCREW

6. STANDARD: ANSI B18.6.4

@ www.mudgefasteners.com

This file and any associated information and specifications are provided for reference and evaluation purposes only and are subject to change without notice. Mudge Fasteners makes no representations, warranties, or guarantees as to the appropriateness, accuracy, completeness, or suitability for any purpose of the file, information, or specification. You are solely responsible for the use of the file, information, and specifications.

|                          |                       | UNIT   |
|--------------------------|-----------------------|--------|
| COMPONENT<br>DESCRIPTION | 8X3/4 PHIL PAN PBS BO | INCH   |
|                          |                       | SHEET  |
|                          |                       | 1 of 1 |
| PART NUMBER              | 10108C075BO           | SCALE  |
| MATERIAL                 | CARBON STEEL          | 4.600  |