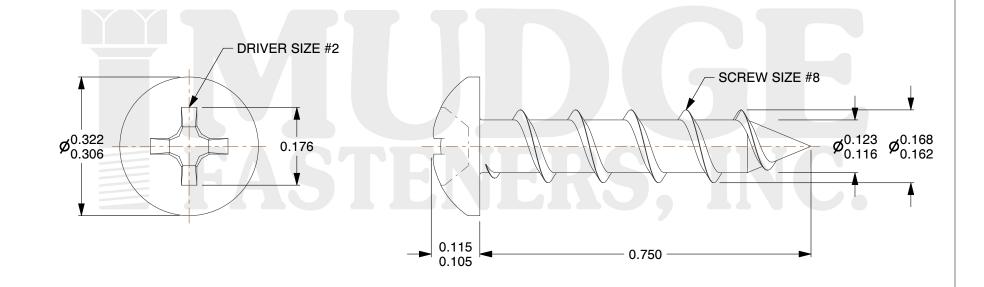

## Notes :

- 1. HEAD STYLE: PAN HEAD
- 2. DRIVE STYLE: PHILLIPS
- 3. MATERIAL: CARBON STEEL
- 4. FINISH: ANTIQUE BRASS
- 5. SCREW TYPE: PARTICLE BOARD SCREW
- 6. STANDARD: ANSI B18.6.4

| Provided for reference<br>subject to change with<br>representations, v<br>appropriateness, accur<br>purpose of the file, i<br>solely responsible for | This file and any associated information and specifications are<br>provided for reference and evaluation purposes only and are<br>subject to change without notice. Mudge Fasteners makes no<br>representations, warranties, or guarantees as to the<br>appropriateness, accuracy, completeness, or suitability for any | This drawing is the property of<br>Mudge Fasteners. It contains<br>confidential proprietary<br>information that is Mudge<br>Fasteners property. Do not<br>disclose to or duplicate for<br>others except as authorized by<br>Mudge Fasteners. | COMPONENT<br>DESCRIPTION | #8X3/4 PHILLIPS PAN PBS ANT.BRASS | UNIT<br>INCH<br>SHEET |
|------------------------------------------------------------------------------------------------------------------------------------------------------|-------------------------------------------------------------------------------------------------------------------------------------------------------------------------------------------------------------------------------------------------------------------------------------------------------------------------|----------------------------------------------------------------------------------------------------------------------------------------------------------------------------------------------------------------------------------------------|--------------------------|-----------------------------------|-----------------------|
|                                                                                                                                                      |                                                                                                                                                                                                                                                                                                                         |                                                                                                                                                                                                                                              |                          |                                   | 1 of 1                |
|                                                                                                                                                      | purpose of the file, information, or specification. You are solely responsible for the use of the file, information, and                                                                                                                                                                                                |                                                                                                                                                                                                                                              | PART NUMBER              | 10108C075AB                       | SCALE                 |
| & www.mudgefasteners.com                                                                                                                             | specifications.                                                                                                                                                                                                                                                                                                         |                                                                                                                                                                                                                                              | MATERIAL                 | CARBON STEEL                      | 4.600                 |