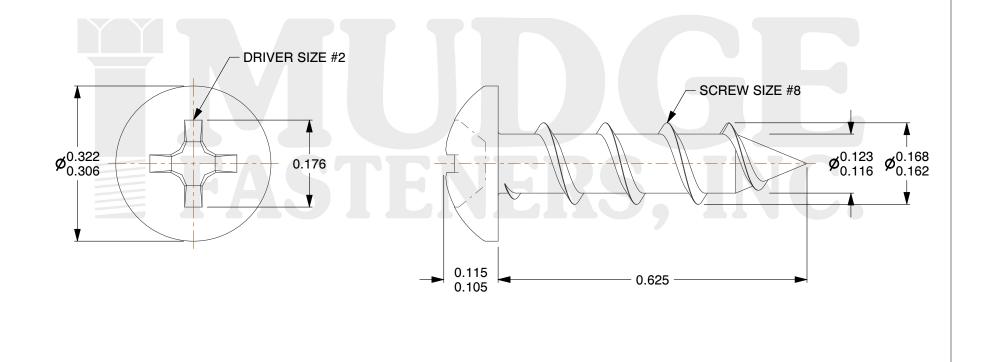

## Notes :

- 1. HEAD STYLE: PAN HEAD
- 2. DRIVE STYLE: PHILLIPS
- 3. MATERIAL: CARBON STEEL
- 4. FINISH: ZINC
- 5. SCREW TYPE: PARTICLE BOARD SCREW
- 6. STANDARD: ANSI B18.6.4

| FASTENERS, INC.     | appropriateness, accuracy, completeness, or suitability for any<br>purpose of the file, information, or specification. You are<br>solely responsible for the use of the file, information, and | This drawing is the property of<br>Mudge Fasteners. It contains<br>confidential proprietary<br>information that is Mudge<br>Fasteners property. Do not<br>disclose to or duplicate for<br>others except as authorized by<br>Mudge Fasteners. | COMPONENT<br>DESCRIPTION | #8X5/8 PHILLIPS PAN PBS ZC | UNIT   |
|---------------------|------------------------------------------------------------------------------------------------------------------------------------------------------------------------------------------------|----------------------------------------------------------------------------------------------------------------------------------------------------------------------------------------------------------------------------------------------|--------------------------|----------------------------|--------|
|                     |                                                                                                                                                                                                |                                                                                                                                                                                                                                              |                          |                            | INCH   |
|                     |                                                                                                                                                                                                |                                                                                                                                                                                                                                              |                          |                            | SHEET  |
|                     |                                                                                                                                                                                                |                                                                                                                                                                                                                                              |                          |                            | 1 of 1 |
|                     |                                                                                                                                                                                                |                                                                                                                                                                                                                                              | PART NUMBER              | 10108C062ZC                | SCALE  |
| 8 www.mudgefastener |                                                                                                                                                                                                |                                                                                                                                                                                                                                              | MATERIAL                 | CARBON STEEL               | 5.148  |