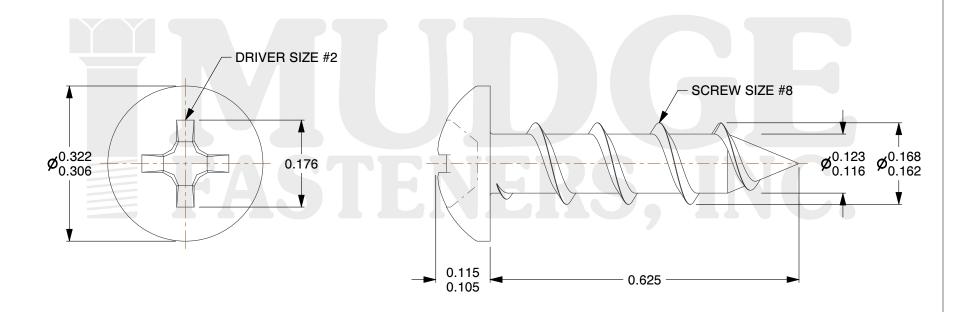

## Notes:

1. HEAD STYLE: PAN HEAD 2. DRIVE STYLE: PHILLIPS

3. MATERIAL: CARBON STEEL

4. FINISH: BLACK ZINC

5. SCREW TYPE: PARTICLE BOARD SCREW

6. STANDARD: ANSI B18.6.4

@ www.mudgefasteners.com

This file and any associated information and specifications are provided for reference and evaluation purposes only and are subject to change without notice. Mudge Fasteners makes no representations, warranties, or guarantees as to the appropriateness, accuracy, completeness, or suitability for any purpose of the file, information, or specification. You are solely responsible for the use of the file, information, and specifications.

|                          |                               | UNIT   |
|--------------------------|-------------------------------|--------|
| COMPONENT<br>DESCRIPTION | 8X5/8 PHIL PAN PBS BLACK ZINC | INCH   |
|                          |                               | SHEET  |
|                          |                               | 1 of 1 |
| PART NUMBER              | 10108C062Z4                   | SCALE  |
| MATERIAL                 | CARBON STEEL                  | 5.148  |