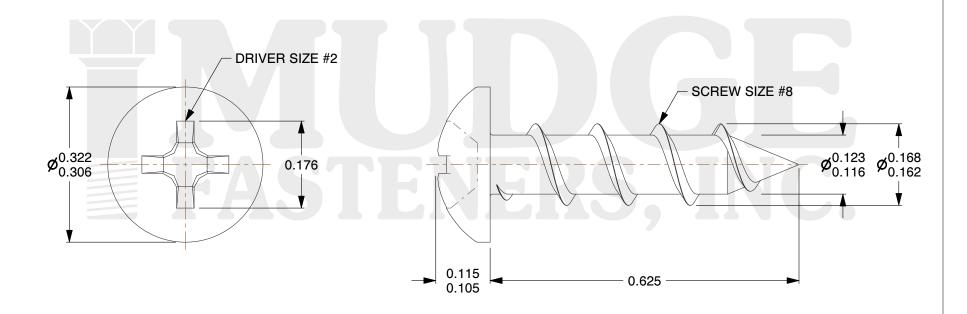

## Notes:

1. HEAD STYLE: PAN HEAD 2. DRIVE STYLE: PHILLIPS

3. MATERIAL: CARBON STEEL

4. FINISH: ZINC YELLOW

5. SCREW TYPE: PARTICLE BOARD SCREW

6. STANDARD: ANSI B18.6.4

@ www.mudgefasteners.com

This file and any associated information and specifications are provided for reference and evaluation purposes only and are subject to change without notice. Mudge Fasteners makes no representations, warranties, or guarantees as to the appropriateness, accuracy, completeness, or suitability for any purpose of the file, information, or specification. You are solely responsible for the use of the file, information, and specifications.

|                          |                                | UNIT   |
|--------------------------|--------------------------------|--------|
| COMPONENT<br>DESCRIPTION | 8X5/8 PHIL PAN PBS ZINC YELLOW | INCH   |
|                          |                                | SHEET  |
|                          |                                | 1 of 1 |
| PART NUMBER              | 10108C062Z2                    | SCALE  |
| MATERIAL                 | CARBON STEEL                   | 5.148  |