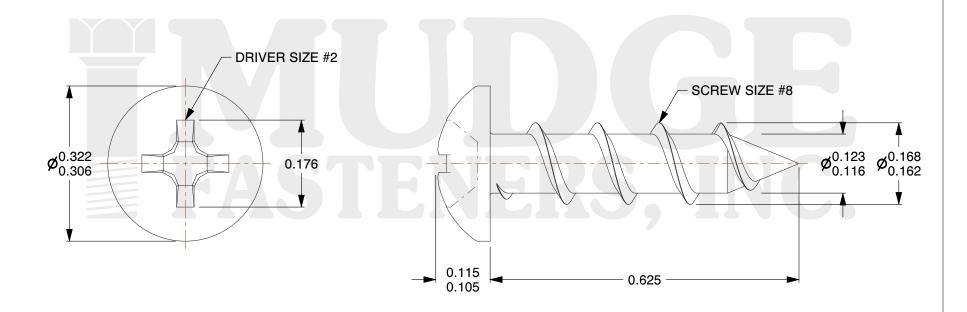

## Notes:

1. HEAD STYLE: PAN HEAD 2. DRIVE STYLE: PHILLIPS

3. MATERIAL: CARBON STEEL

4. FINISH: BLACK

5. SCREW TYPE: PARTICLE BOARD SCREW

6. STANDARD: ANSI B18.6.4

@ www.mudgefasteners.com

This file and any associated information and specifications are provided for reference and evaluation purposes only and are subject to change without notice. Mudge Fasteners makes no representations, warranties, or guarantees as to the appropriateness, accuracy, completeness, or suitability for any purpose of the file, information, or specification. You are solely responsible for the use of the file, information, and specifications.