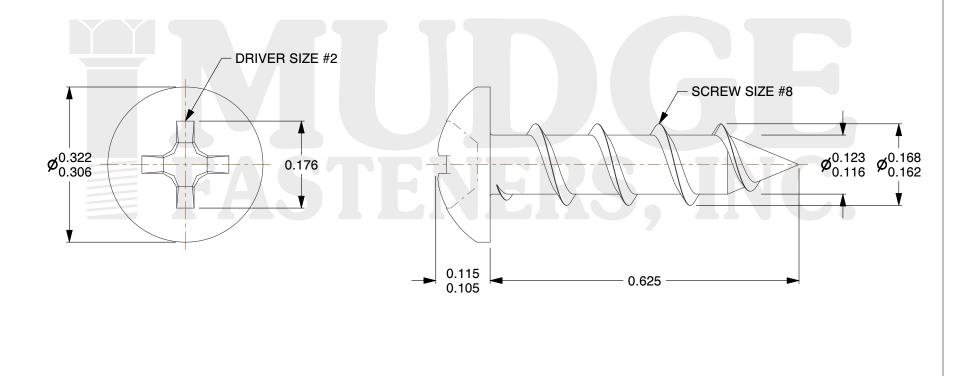

## Notes :

- 1. HEAD STYLE: PAN HEAD
- 2. DRIVE STYLE: PHILLIPS
- 3. MATERIAL: CARBON STEEL
- 4. FINISH: ANTIQUE BRASS
- 5. SCREW TYPE: PARTICLE BOARD SCREW
- 6. STANDARD: ANSI B18.6.4

| FASTENERS, INC.          | <b>STENERS, INC.</b> appropriateness, accuracy, completeness, or suitability for any purpose of the file, information, or specification. You are solely responsible for the use of the file, information, and | This drawing is the property of<br>Mudge Fasteners. It contains<br>confidential proprietary<br>information that is Mudge<br>Fasteners property. Do not<br>disclose to or duplicate for<br>others except as authorized by<br>Mudge Fasteners. | COMPONENT<br>DESCRIPTION | #8X5/8 PHILLIPS PAN PBS AB | UNIT<br>INCH<br>SHEET |
|--------------------------|---------------------------------------------------------------------------------------------------------------------------------------------------------------------------------------------------------------|----------------------------------------------------------------------------------------------------------------------------------------------------------------------------------------------------------------------------------------------|--------------------------|----------------------------|-----------------------|
|                          |                                                                                                                                                                                                               |                                                                                                                                                                                                                                              |                          |                            | 1 of 1                |
|                          |                                                                                                                                                                                                               |                                                                                                                                                                                                                                              | PART NUMBER              | 10108C062AB                | SCALE                 |
| & www.mudgefasteners.com |                                                                                                                                                                                                               |                                                                                                                                                                                                                                              | MATERIAL                 | CARBON STEEL               | 5.148                 |