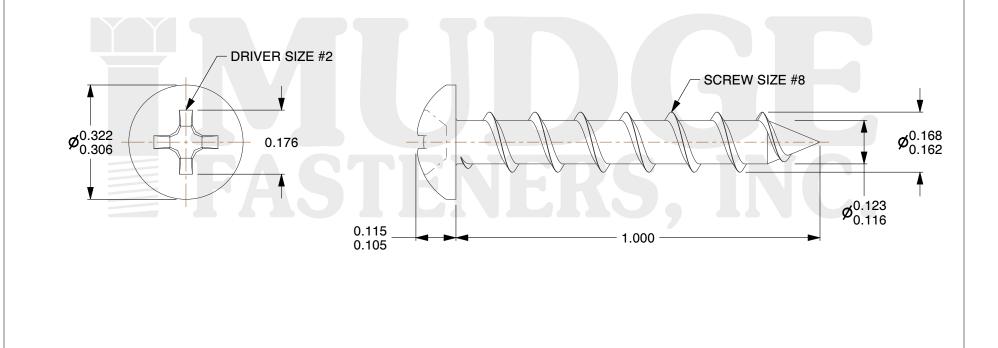

## Notes :

- 1. HEAD STYLE: PAN HEAD
- 2. DRIVE STYLE: PHILLIPS
- 3. MATERIAL: CARBON STEEL
- 4. FINISH: ZINC
- 5. SCREW TYPE: PARTICLE BOARD SCREW
- 6. STANDARD: ANSI B18.6.4

| FASTENERS, INC.          | This file and any associated information and specifications are<br>provided for reference and evaluation purposes only and are<br>subject to change without notice. Mudge Fasteners makes no<br>representations, warranties, or guarantees as to the<br>appropriateness, accuracy, completeness, or suitability for any<br>purpose of the file, information, or specification. You are | This drawing is the property of<br>Mudge Fasteners. It contains<br>confidential proprietary<br>information that is Mudge<br>Fasteners property. Do not<br>disclose to or duplicate for<br>others except as authorized by<br>Mudge Fasteners. | COMPONENT<br>DESCRIPTION | 8-8X1 PH PAN PBS ZINC -<br>ULTRA COARSE 8 THREADS PER INCH | UNIT<br>INCH<br>SHEET<br>1 of 1 |
|--------------------------|----------------------------------------------------------------------------------------------------------------------------------------------------------------------------------------------------------------------------------------------------------------------------------------------------------------------------------------------------------------------------------------|----------------------------------------------------------------------------------------------------------------------------------------------------------------------------------------------------------------------------------------------|--------------------------|------------------------------------------------------------|---------------------------------|
|                          | solely responsible for the use of the file, information, and specifications.                                                                                                                                                                                                                                                                                                           |                                                                                                                                                                                                                                              | PART NUMBER              | 101088100ZC                                                | SCALE                           |
| & www.mudgefasteners.com |                                                                                                                                                                                                                                                                                                                                                                                        |                                                                                                                                                                                                                                              | MATERIAL                 | CARBON STEEL                                               | 3.792                           |