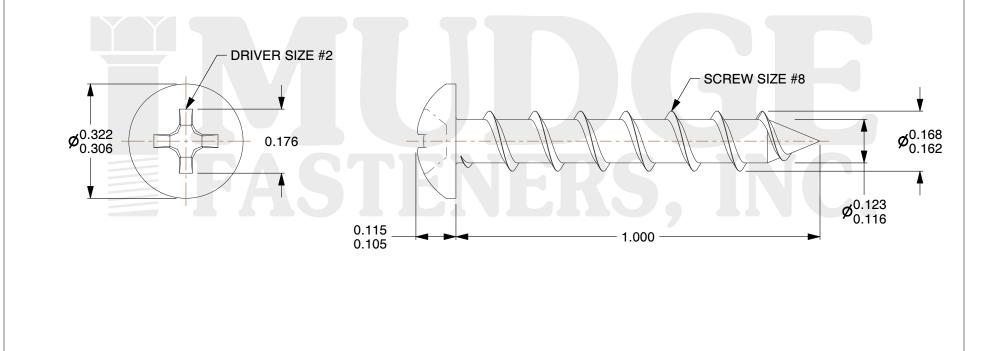

## Notes :

- 1. HEAD STYLE: PAN HEAD
- 2. DRIVE STYLE: PHILLIPS
- 3. MATERIAL: CARBON STEEL
- 4. FINISH: BLACK ZINC
- 5. SCREW TYPE: PARTICLE BOARD SCREW
- 6. STANDARD: ANSI B18.6.4

|                         | MUDGE                    | solely responsible for the use of the file, information, and | This drawing is the property of<br>Mudge Fasteners. It contains<br>confidential proprietary<br>information that is Mudge<br>Fasteners property. Do not<br>disclose to or duplicate for<br>others except as authorized by<br>Mudge Fasteners. | COMPONENT<br>DESCRIPTION | 8-8X1 PH PAN PBS Z4, EVERLUBE 6107<br>8 THREADS PER INCH ULTRA COARSE | UNIT<br>INCH |
|-------------------------|--------------------------|--------------------------------------------------------------|----------------------------------------------------------------------------------------------------------------------------------------------------------------------------------------------------------------------------------------------|--------------------------|-----------------------------------------------------------------------|--------------|
|                         |                          |                                                              |                                                                                                                                                                                                                                              |                          |                                                                       | INCIT        |
|                         |                          |                                                              |                                                                                                                                                                                                                                              |                          |                                                                       | SHEET        |
|                         | FASTENERS, INC.          |                                                              |                                                                                                                                                                                                                                              |                          |                                                                       | 1 of 1       |
| & www.mudgefasteners.co |                          |                                                              |                                                                                                                                                                                                                                              | PART NUMBER              | 101088100Z4EL6107                                                     | SCALE        |
|                         | 8 www.mudgefasteners.com |                                                              |                                                                                                                                                                                                                                              | MATERIAL                 | CARBON STEEL                                                          | 3.792        |