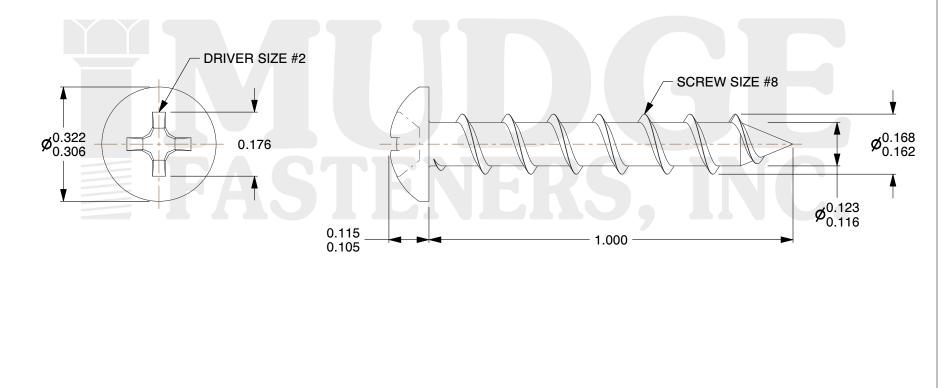

## Notes :

- 1. HEAD STYLE: PAN HEAD
- 2. DRIVE STYLE: PHILLIPS
- 3. MATERIAL: CARBON STEEL
- 4. FINISH: BLACK ZINC
- 5. SCREW TYPE: PARTICLE BOARD SCREW
- 6. STANDARD: ANSI B18.6.4

| MUDGE                    | This file and any associated information and specifications are<br>provided for reference and evaluation purposes only and are<br>subject to change without notice. Mudge Fasteners makes no<br>representations, warranties, or guarantees as to the<br>appropriateness, accuracy, completeness, or suitability for any<br>purpose of the file, information, or specification. You are<br>solely responsible for the use of the file, information, and<br>specifications. | This drawing is the property of<br>Mudge Fasteners. It contains<br>confidential proprietary<br>information that is Mudge<br>Fasteners property. Do not<br>disclose to or duplicate for<br>others except as authorized by<br>Mudge Fasteners. | COMPONENT<br>DESCRIPTION | 8-8X1 PH PAN PBS BLACK ZINC<br>8 THREADS PER INCH ULTRA COARSE<br>ASYMMETRICAL THREADS 8 PER INCH | UNIT<br>INCH<br>SHEET |
|--------------------------|---------------------------------------------------------------------------------------------------------------------------------------------------------------------------------------------------------------------------------------------------------------------------------------------------------------------------------------------------------------------------------------------------------------------------------------------------------------------------|----------------------------------------------------------------------------------------------------------------------------------------------------------------------------------------------------------------------------------------------|--------------------------|---------------------------------------------------------------------------------------------------|-----------------------|
| FASTENERS, INC.          |                                                                                                                                                                                                                                                                                                                                                                                                                                                                           |                                                                                                                                                                                                                                              |                          |                                                                                                   | 1 of 1                |
|                          |                                                                                                                                                                                                                                                                                                                                                                                                                                                                           |                                                                                                                                                                                                                                              | PART NUMBER              | 101088100Z4                                                                                       | SCALE                 |
| & www.mudgefasteners.com |                                                                                                                                                                                                                                                                                                                                                                                                                                                                           |                                                                                                                                                                                                                                              | MATERIAL                 | CARBON STEEL                                                                                      | 3.792                 |