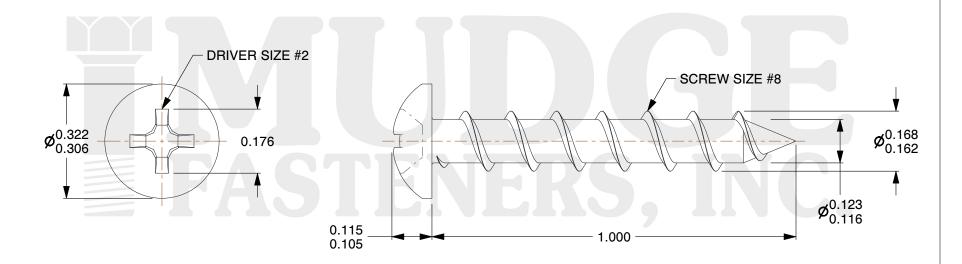

## Notes:

1. HEAD STYLE: PAN HEAD 2. DRIVE STYLE: PHILLIPS

3. MATERIAL: CARBON STEEL

4. FINISH: PLAIN

5. SCREW TYPE: PARTICLE BOARD SCREW

6. STANDARD: ANSI B18.6.4

@ www.mudgefasteners.com

This file and any associated information and specifications are provided for reference and evaluation purposes only and are subject to change without notice. Mudge Fasteners makes no representations, warranties, or guarantees as to the appropriateness, accuracy, completeness, or suitability for any purpose of the file, information, or specification. You are solely responsible for the use of the file, information, and specifications.

|                          |                                                                 | UNIT   |
|--------------------------|-----------------------------------------------------------------|--------|
| COMPONENT<br>DESCRIPTION | 8-8X1 PH PAN PBS PLAIN STEEL<br>8 THREADS PER INCH ULTRA COARSE | INCH   |
|                          |                                                                 | SHEET  |
|                          |                                                                 | 1 of 1 |
| PART NUMBER              | 101088100PN                                                     | SCALE  |
| MATERIAL                 | CARBON STEEL                                                    | 3.792  |