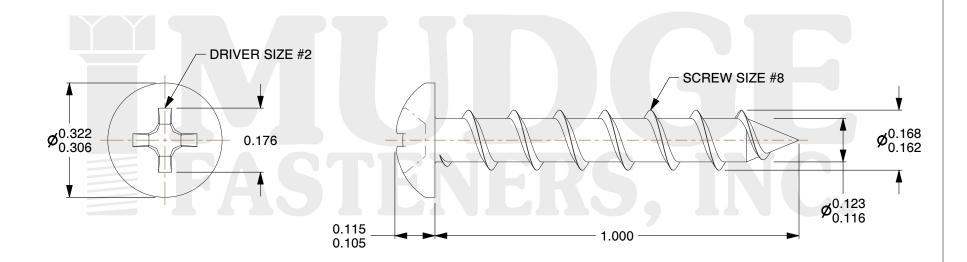

## Notes:

1. HEAD STYLE: PAN HEAD 2. DRIVE STYLE: PHILLIPS

3. MATERIAL: CARBON STEEL

4. FINISH: BLACK OXIDE

5. SCREW TYPE: PARTICLE BOARD SCREW

6. STANDARD: ANSI B18.6.4

@ www.mudgefasteners.com

This file and any associated information and specifications are provided for reference and evaluation purposes only and are subject to change without notice. Mudge Fasteners makes no representations, warranties, or guarantees as to the appropriateness, accuracy, completeness, or suitability for any purpose of the file, information, or specification. You are solely responsible for the use of the file, information, and specifications.

|                          |                                                                 | UNIT   |
|--------------------------|-----------------------------------------------------------------|--------|
| COMPONENT<br>DESCRIPTION | 8-8X1 PH PAN PBS BLACK OXIDE<br>8 THREADS PER INCH ULTRA COARSE | INCH   |
|                          |                                                                 | SHEET  |
|                          |                                                                 | 1 of 1 |
| PART NUMBER              | 101088100BO                                                     | SCALE  |
| MATERIAL                 | CARBON STEEL                                                    | 3.792  |