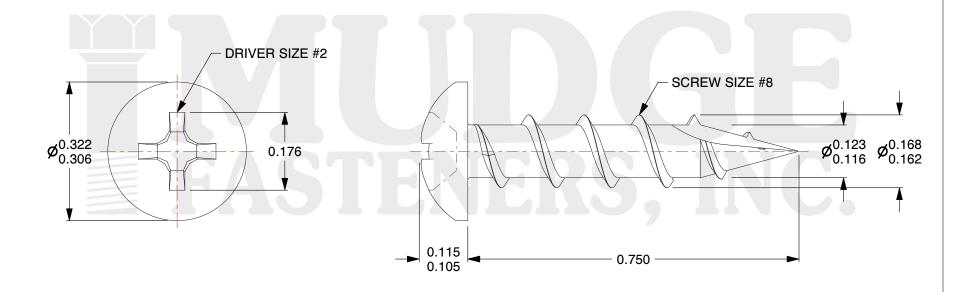

## Notes:

1. HEAD STYLE: PAN HEAD 2. DRIVE STYLE: PHILLIPS

3. MATERIAL: CARBON STEEL

4. FINISH: ZINC

5. SCREW TYPE: PARTICLE BOARD SCREW

6. STANDARD: ANSI B18.6.4

@ www.mudgefasteners.com

This file and any associated information and specifications are provided for reference and evaluation purposes only and are subject to change without notice. Mudge Fasteners makes no representations, warranties, or guarantees as to the appropriateness, accuracy, completeness, or suitability for any purpose of the file, information, or specification. You are solely responsible for the use of the file, information, and specifications.

|                          |                                | UNIT   |
|--------------------------|--------------------------------|--------|
| COMPONENT<br>DESCRIPTION | #8X3/4 PH PAN TYPE 17 PBS ZINC | INCH   |
|                          |                                | SHEET  |
|                          |                                | 1 of 1 |
| PART NUMBER              | 1010817C075ZC                  | SCALE  |
| MATERIAL                 | CARBON STEEL                   | 4.600  |