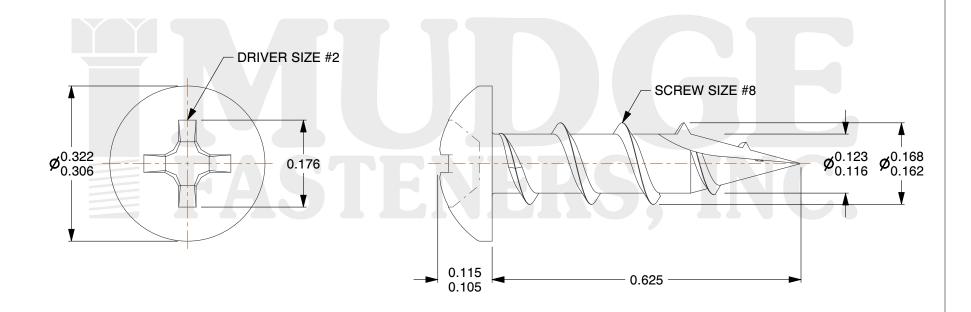

## Notes:

1. HEAD STYLE: PAN HEAD 2. DRIVE STYLE: PHILLIPS

3. MATERIAL: CARBON STEEL

4. FINISH: ZINC

5. SCREW TYPE: PARTICLE BOARD SCREW

6. STANDARD: ANSI B18.6.4

@ www.mudgefasteners.com

This file and any associated information and specifications are provided for reference and evaluation purposes only and are subject to change without notice. Mudge Fasteners makes no representations, warranties, or guarantees as to the appropriateness, accuracy, completeness, or suitability for any purpose of the file, information, or specification. You are solely responsible for the use of the file, information, and specifications.

|                          |                                | UNIT   |
|--------------------------|--------------------------------|--------|
| COMPONENT<br>DESCRIPTION | #8X5/8 PH PAN TYPE 17 PBS ZINC | INCH   |
|                          |                                | SHEET  |
|                          |                                | 1 of 1 |
| PART NUMBER              | 1010817C062ZC                  | SCALE  |
| MATERIAL                 | CARBON STEEL                   | 5.148  |