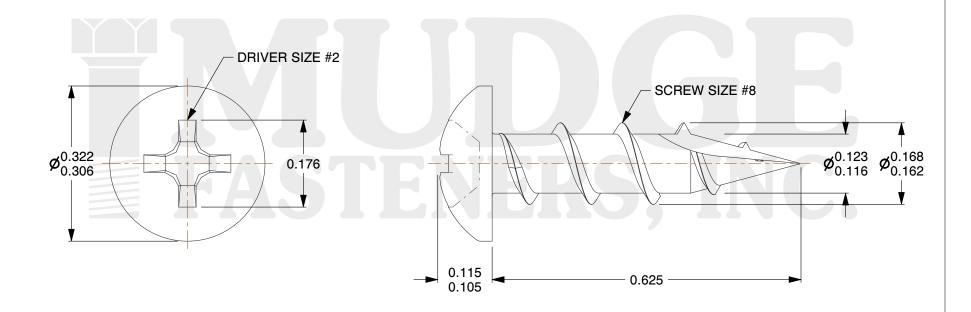

## Notes:

1. HEAD STYLE: PAN HEAD 2. DRIVE STYLE: PHILLIPS

3. MATERIAL: CARBON STEEL

4. FINISH: BLACK OXIDE

5. SCREW TYPE: PARTICLE BOARD SCREW

6. STANDARD: ANSI B18.6.4

@ www.mudgefasteners.com

This file and any associated information and specifications are provided for reference and evaluation purposes only and are subject to change without notice. Mudge Fasteners makes no representations, warranties, or guarantees as to the appropriateness, accuracy, completeness, or suitability for any purpose of the file, information, or specification. You are solely responsible for the use of the file, information, and specifications.

|                          |                                                            | UNIT   |
|--------------------------|------------------------------------------------------------|--------|
| COMPONENT<br>DESCRIPTION | #8X5/8 PH PAN TYPE 17 PBS<br>BLACK OXIDE SCREW BLACK OXIDE | INCH   |
|                          |                                                            | SHEET  |
|                          |                                                            | 1 of 1 |
| PART NUMBER              | 1010817C062BO                                              | SCALE  |
| MATERIAL                 | CARBON STEEL                                               | 5.148  |