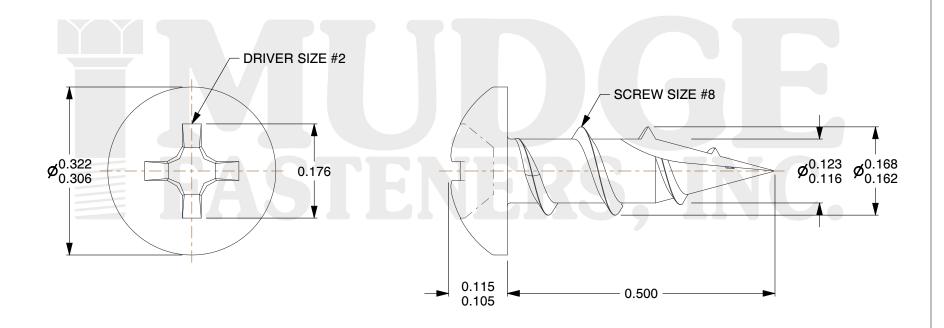

## Notes:

1. HEAD STYLE: PAN HEAD 2. DRIVE STYLE: PHILLIPS

3. MATERIAL: CARBON STEEL

4. FINISH: ZINC

5. SCREW TYPE: PARTICLE BOARD SCREW

6. STANDARD: ANSI B18.6.4

@www.mudgefasteners.com

This file and any associated information and specifications are provided for reference and evaluation purposes only and are subject to change without notice. Mudge Fasteners makes no representations, warranties, or guarantees as to the appropriateness, accuracy, completeness, or suitability for any purpose of the file, information, or specification. You are solely responsible for the use of the file, information, and specifications.

|                          |                                  | UNIT   |
|--------------------------|----------------------------------|--------|
| COMPONENT<br>DESCRIPTION | #8X1/2 PHIL PAN TYPE 17 PBS ZINC | INCH   |
|                          |                                  | SHEET  |
|                          |                                  | 1 of 1 |
| PART NUMBER              | 1010817C050ZC                    | SCALE  |
| MATERIAL                 | CARBON STEEL                     | 5.573  |