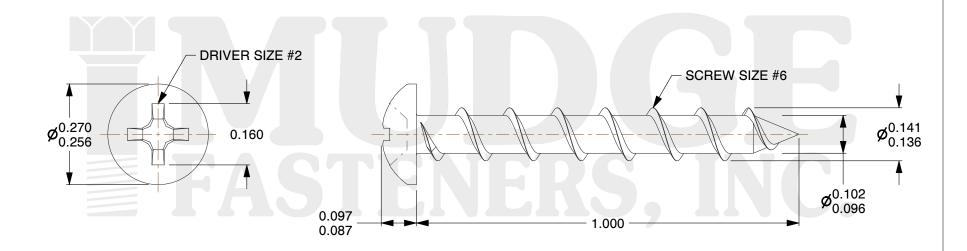

## Notes:

1. HEAD STYLE: PAN HEAD 2. DRIVE STYLE: PHILLIPS

3. MATERIAL: CARBON STEEL

4. FINISH: BRONZE

5. SCREW TYPE: PARTICLE BOARD SCREW

6. STANDARD: ANSI B18.6.4

@ www.mudgefasteners.com

This file and any associated information and specifications are provided for reference and evaluation purposes only and are subject to change without notice. Mudge Fasteners makes no representations, warranties, or guarantees as to the appropriateness, accuracy, completeness, or suitability for any purpose of the file, information, or specification. You are solely responsible for the use of the file, information, and specifications.

|                          |                       | UNIT   |
|--------------------------|-----------------------|--------|
| COMPONENT<br>DESCRIPTION | 6X1 PH PAN PBS BRONZE | INCH   |
|                          |                       | SHEET  |
|                          |                       | 1 of 1 |
| PART NUMBER              | 10106C100BZ           | SCALE  |
| MATERIAL                 | CARBON STEEL          | 3.985  |