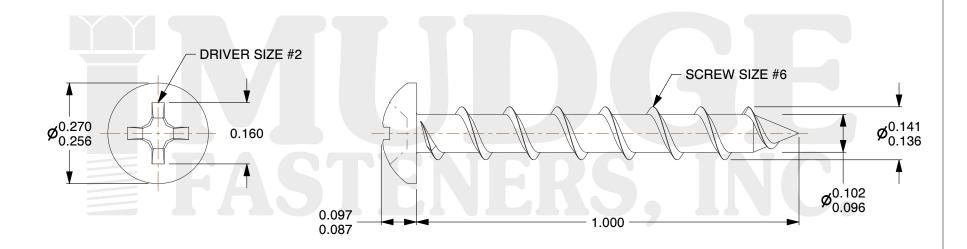

## Notes:

1. HEAD STYLE: PAN HEAD 2. DRIVE STYLE: PHILLIPS

3. MATERIAL: CARBON STEEL

4. FINISH: BLACK OXSIDE

5. SCREW TYPE: PARTICLE BOARD SCREW

6. STANDARD: ANSI B18.6.4

@ www.mudgefasteners.com

This file and any associated information and specifications are provided for reference and evaluation purposes only and are subject to change without notice. Mudge Fasteners makes no representations, warranties, or guarantees as to the appropriateness, accuracy, completeness, or suitability for any purpose of the file, information, or specification. You are solely responsible for the use of the file, information, and specifications.

| COMPONENT<br>DESCRIPTION | 6X1 PH PAN PBS BLACK OXIDE | UNIT   |
|--------------------------|----------------------------|--------|
|                          |                            | INCH   |
|                          |                            | SHEET  |
|                          |                            | 1 of 1 |
| PART NUMBER              | 10106C100BO                | SCALE  |
| MATERIAL                 | CARBON STEEL               | 3.985  |