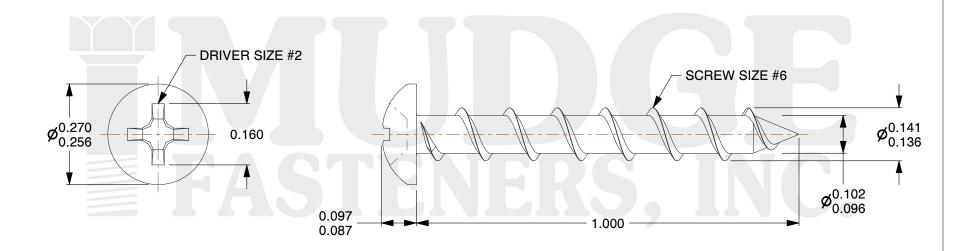

## Notes:

HEAD STYLE: PAN HEAD
DRIVE STYLE: PHILLIPS

3. MATERIAL: CARBON STEEL

4. FINISH; ANTI COPPER

5. SCREW TYPE: PARTICLE BOARD SCREW

6. STANDARD: ANSI B18.6.4

@ www.mudgefasteners.com

This file and any associated information and specifications are provided for reference and evaluation purposes only and are subject to change without notice. Mudge Fasteners makes no representations, warranties, or guarantees as to the appropriateness, accuracy, completeness, or suitability for any purpose of the file, information, or specification. You are solely responsible for the use of the file, information, and specifications.

| COMPONENT<br>DESCRIPTION | 6X1 PH PAN PBS ANT. COPPER | UNIT   |
|--------------------------|----------------------------|--------|
|                          |                            | INCH   |
|                          |                            | SHEET  |
|                          |                            | 1 of 1 |
| PART NUMBER              | 10106C100AC                | SCALE  |
| MATERIAL                 | CARBON STEEL               | 3.985  |