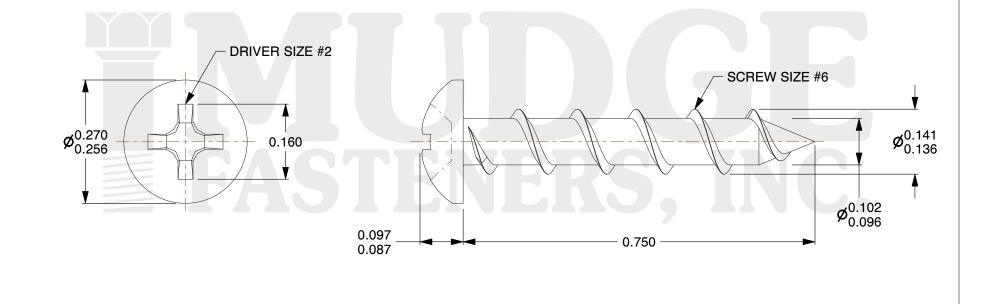

## Notes :

- 1. HEAD STYLE: PAN HEAD
- 2. DRIVE STYLE: PHILLIPS
- 3. MATERIAL: CARBON STEEL
- 4. FINISH: ZINC
- 5. SCREW TYPE: PARTICLE BOARD SCREW
- 6. STANDARD: ANSI B18.6.4

| FASTENERS, INC.          | This file and any associated information and specifications are<br>provided for reference and evaluation purposes only and are<br>subject to change without notice. Mudge Fasteners makes no<br>representations, warranties, or guarantees as to the<br>appropriateness, accuracy, completeness, or suitability for any | This drawing is the property of<br>Mudge Fasteners. It contains<br>confidential proprietary<br>information that is Mudge<br>Fasteners property. Do not<br>disclose to or duplicate for<br>others except as authorized by<br>Mudge Fasteners. | COMPONENT<br>DESCRIPTION | 6X3/4 PHIL PAN PBS ZINC | UNIT<br>INCH<br>SHEET<br>1 of 1 |
|--------------------------|-------------------------------------------------------------------------------------------------------------------------------------------------------------------------------------------------------------------------------------------------------------------------------------------------------------------------|----------------------------------------------------------------------------------------------------------------------------------------------------------------------------------------------------------------------------------------------|--------------------------|-------------------------|---------------------------------|
|                          | purpose of the file, information, or specification. You are<br>solely responsible for the use of the file, information, and<br>specifications.                                                                                                                                                                          |                                                                                                                                                                                                                                              | PART NUMBER              | 10106C075ZC             | SCALE                           |
| 8 www.mudgefasteners.com |                                                                                                                                                                                                                                                                                                                         |                                                                                                                                                                                                                                              | MATERIAL                 | CARBON STEEL            | 4.887                           |