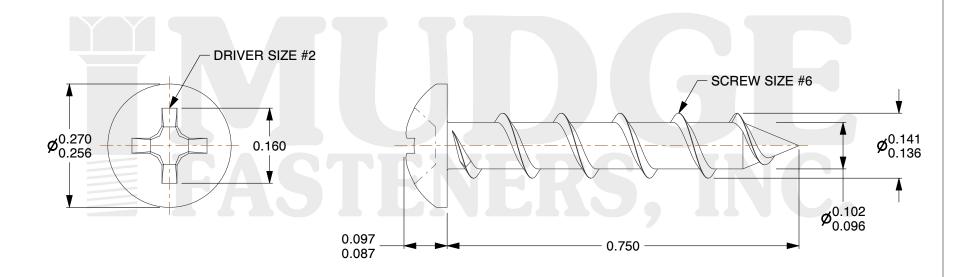

## Notes:

1. HEAD STYLE: PAN HEAD 2. DRIVE STYLE: PHILLIPS

3. MATERIAL: CARBON STEEL

4. FINISH: BLACK

5. SCREW TYPE: PARTICLE BOARD SCREW

6. STANDARD: ANSI B18.6.4

This file and any associated information and specifications are provided for reference and evaluation purposes only and are subject to change without notice. Mudge Fasteners makes no representations, warranties, or guarantees as to the appropriateness, accuracy, completeness, or suitability for any purpose of the file, information, or specification. You are solely responsible for the use of the file, information, and specifications.

| COMPONENT<br>DESCRIPTION | 6X3/4 PHIL PAN PBS BLACK | UNIT   |
|--------------------------|--------------------------|--------|
|                          |                          | INCH   |
|                          |                          | SHEET  |
|                          |                          | 1 of 1 |
| PART NUMBER              | 10106C075Z4MX            | SCALE  |
| MATERIAL                 | CARBON STEEL             | 4.887  |