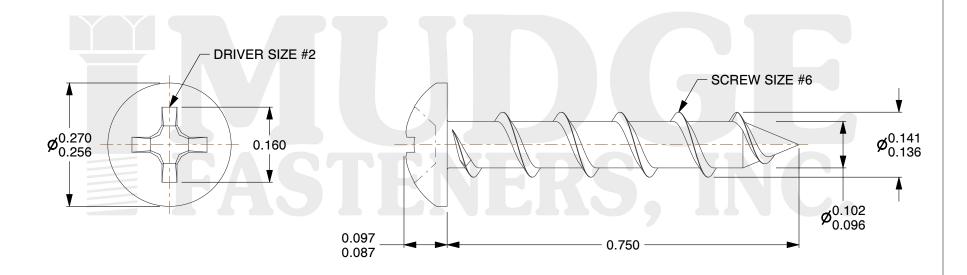

## Notes:

1. HEAD STYLE: PAN HEAD 2. DRIVE STYLE: PHILLIPS

3. MATERIAL: CARBON STEEL

4. FINISH: BLACK ZINC

5. SCREW TYPE: PARTICLE BOARD SCREW

6. STANDARD: ANSI B18.6.4

@ www.mudgefasteners.com

This file and any associated information and specifications are provided for reference and evaluation purposes only and are subject to change without notice. Mudge Fasteners makes no representations, warranties, or guarantees as to the appropriateness, accuracy, completeness, or suitability for any purpose of the file, information, or specification. You are solely responsible for the use of the file, information, and specifications.

|                          |                                         | UNIT   |
|--------------------------|-----------------------------------------|--------|
| COMPONENT<br>DESCRIPTION | 6X3/4 PHIL PAN PBS Z4,<br>EVERLUBE 6107 | INCH   |
|                          |                                         | SHEET  |
|                          |                                         | 1 of 1 |
| PART NUMBER              | 10106C075Z4EL6107                       | SCALE  |
| MATERIAL                 | CARBON STEEL                            | 4.887  |