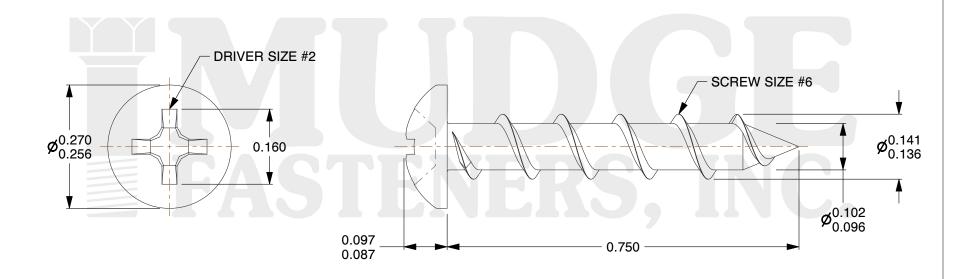

## Notes:

1. HEAD STYLE: PAN HEAD 2. DRIVE STYLE: PHILLIPS

3. MATERIAL: CARBON STEEL

4. FINISH: BLACK ZINC

5. SCREW TYPE: PARTICLE BOARD SCREW

6. STANDARD: ANSI B18.6.4

@ www.mudgefasteners.com

This file and any associated information and specifications are provided for reference and evaluation purposes only and are subject to change without notice. Mudge Fasteners makes no representations, warranties, or guarantees as to the appropriateness, accuracy, completeness, or suitability for any purpose of the file, information, or specification. You are solely responsible for the use of the file, information, and specifications.

|                          |                               | UNIT   |
|--------------------------|-------------------------------|--------|
| COMPONENT<br>DESCRIPTION | 6X3/4 PHIL PAN PBS BLACK ZINC | INCH   |
|                          |                               | SHEET  |
|                          |                               | 1 of 1 |
| PART NUMBER              | 10106C075Z4                   | SCALE  |
| MATERIAL                 | CARBON STEEL                  | 4.887  |