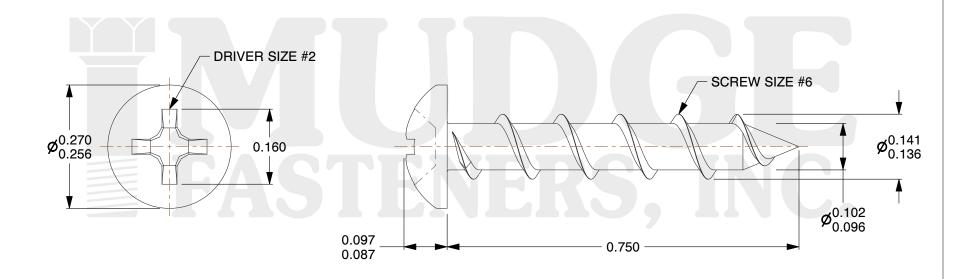

## Notes:

1. HEAD STYLE: PAN HEAD 2. DRIVE STYLE: PHILLIPS

3. MATERIAL: CARBON STEEL 4. COLOUR: WHITE PAINT

5. SCREW TYPE: PARTICLE BOARD SCREW

6. STANDARD: ANSI B18.6.4

subject to change without notice. Mudge Fasteners makes no representations, warranties, or guarantees as to the appropriateness, accuracy, completeness, or suitability for any purpose of the file, information, or specification. You are solely responsible for the use of the file, information, and specifications.

| COMPONENT<br>DESCRIPTION | #6X3/4 PHIL PAN PBS WHITE PAINT | UNIT   |
|--------------------------|---------------------------------|--------|
|                          |                                 | INCH   |
|                          |                                 | SHEET  |
|                          |                                 | 1 of 1 |
| PART NUMBER              | 10106C075WP                     | SCALE  |
| MATERIAL                 | CARBON STEEL                    | 4.887  |