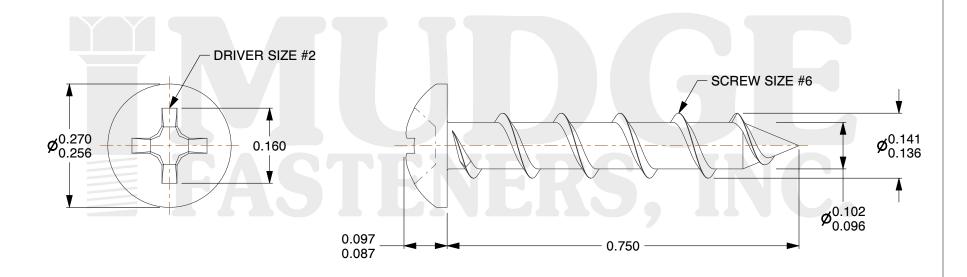

## Notes:

HEAD STYLE: PAN HEAD
DRIVE STYLE: PHILLIPS

3. MATERIAL: CARBON STEEL 4. COLOUR: SILVER PAINT

5. SCREW TYPE: PARTICLE BOARD SCREW

6. STANDARD: ANSI B18.6.4

g www.mudgefasteners.com

This file and any associated information and specifications are provided for reference and evaluation purposes only and are subject to change without notice. Mudge Fasteners makes no representations, warranties, or guarantees as to the appropriateness, accuracy, completeness, or suitability for any purpose of the file, information, or specification. You are solely responsible for the use of the file, information, and specifications.

| COMPONENT<br>DESCRIPTION | 6X3/4 PHIL PAN PBS SILVER PAINT | UNIT   |
|--------------------------|---------------------------------|--------|
|                          |                                 | INCH   |
|                          |                                 | SHEET  |
|                          |                                 | 1 of 1 |
| PART NUMBER              | 10106C075SP                     | SCALE  |
| MATERIAL                 | CARBON STEEL                    | 4.887  |