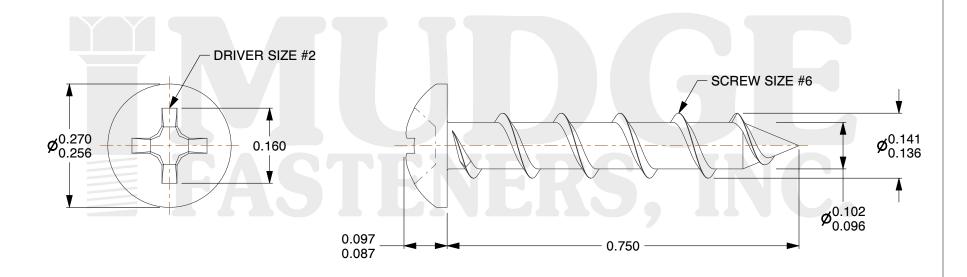

## Notes:

1. HEAD STYLE: PAN HEAD 2. DRIVE STYLE: PHILLIPS

3. MATERIAL: CARBON STEEL

4. FINISH: BLACK OXSIDE

5. SCREW TYPE: PARTICLE BOARD SCREW

6. STANDARD: ANSI B18.6.4

@ www.mudgefasteners.com

This file and any associated information and specifications are provided for reference and evaluation purposes only and are subject to change without notice. Mudge Fasteners makes no representations, warranties, or guarantees as to the appropriateness, accuracy, completeness, or suitability for any purpose of the file, information, or specification. You are solely responsible for the use of the file, information, and specifications.

| COMPONENT<br>DESCRIPTION | 6X3/4 PHIL PAN PBS BLACK OXIDE #146 | UNIT   |
|--------------------------|-------------------------------------|--------|
|                          |                                     | INCH   |
|                          |                                     | SHEET  |
|                          |                                     | 1 of 1 |
| PART NUMBER              | 10106C075BO                         | SCALE  |
| MATERIAL                 | CARBON STEEL                        | 4.887  |