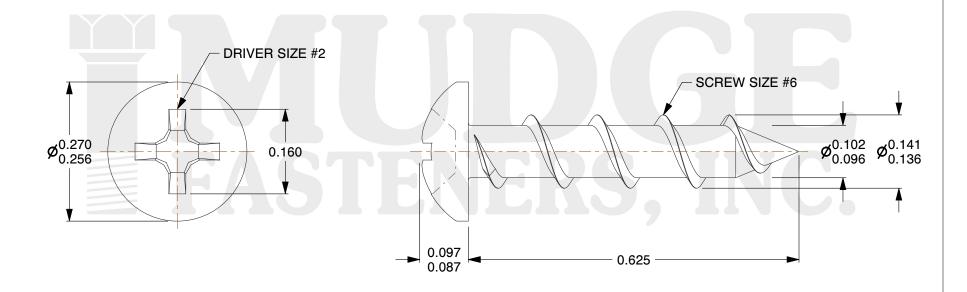

## Notes:

1. HEAD STYLE: PAN HEAD 2. DRIVE STYLE: PHILLIPS

3. MATERIAL: CARBON STEEL

4. FINISH: ZINC

5. SCREW TYPE: PARTICLE BOARD SCREW

6. STANDARD: ANSI B18.6.4

@ www.mudgefasteners.com

This file and any associated information and specifications are provided for reference and evaluation purposes only and are subject to change without notice. Mudge Fasteners makes no representations, warranties, or guarantees as to the appropriateness, accuracy, completeness, or suitability for any purpose of the file, information, or specification. You are solely responsible for the use of the file, information, and specifications.

|                          |                              | UNIT   |
|--------------------------|------------------------------|--------|
| COMPONENT<br>DESCRIPTION | #6X5/8 PHILLIPS PAN PBS ZINC | INCH   |
|                          |                              | SHEET  |
|                          |                              | 1 of 1 |
| PART NUMBER              | 10106C062ZC                  | SCALE  |
| MATERIAL                 | CARBON STEEL                 | 5.510  |