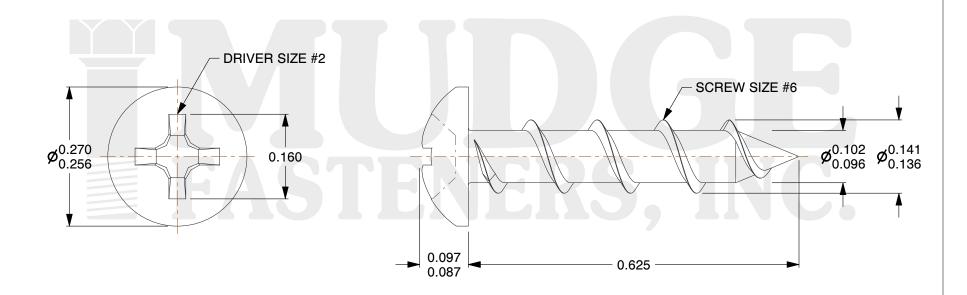

## Notes:

1. HEAD STYLE: PAN HEAD 2. DRIVE STYLE: PHILLIPS

3. MATERIAL: CARBON STEEL

4. FINISH: BLACK ZINC

5. SCREW TYPE: PARTICLE BOARD SCREW

6. STANDARD: ANSI B18.6.4

@www.mudgefasteners.com

This file and any associated information and specifications are provided for reference and evaluation purposes only and are subject to change without notice. Mudge Fasteners makes no representations, warranties, or guarantees as to the appropriateness, accuracy, completeness, or suitability for any purpose of the file, information, or specification. You are solely responsible for the use of the file, information, and specifications.

|                          |                                    | UNIT   |
|--------------------------|------------------------------------|--------|
| COMPONENT<br>DESCRIPTION | #6X5/8 PHILLIPS PAN PBS BLACK ZINC | INCH   |
|                          |                                    | SHEET  |
|                          |                                    | 1 of 1 |
| PART NUMBER              | 10106C062Z4                        | SCALE  |
| MATERIAL                 | CARBON STEEL                       | 5.510  |