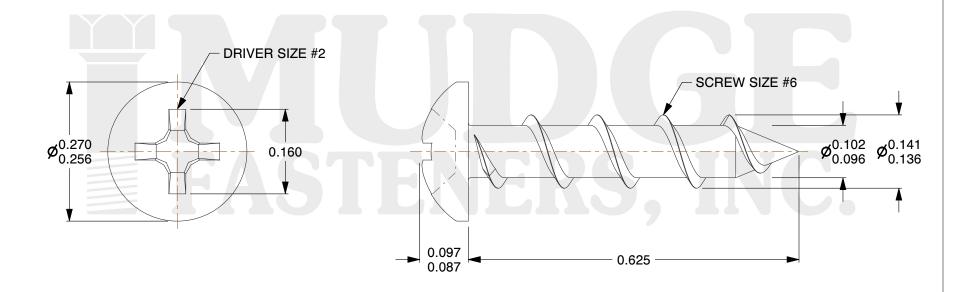

## Notes:

1. HEAD STYLE: PAN HEAD 2. DRIVE STYLE: PHILLIPS

3. MATERIAL: STAINLESS STEEL

4. FINISH: BLACK ZINC

5. SCREW TYPE: PARTICLE BOARD SCREW

6. STANDARD: ANSI B18.6.4

@ www.mudgefasteners.com

This file and any associated information and specifications are provided for reference and evaluation purposes only and are subject to change without notice. Mudge Fasteners makes no representations, warranties, or guarantees as to the appropriateness, accuracy, completeness, or suitability for any purpose of the file, information, or specification. You are solely responsible for the use of the file, information, and specifications.

|                          |                                             | UNIT   |
|--------------------------|---------------------------------------------|--------|
| COMPONENT<br>DESCRIPTION | #6X5/8 PHILLIPS PAN PBS<br>STAINLESS BLK ZC | INCH   |
|                          |                                             | SHEET  |
|                          |                                             | 1 of 1 |
| PART NUMBER              | 10106C062SSZ4                               | SCALE  |
| MATERIAL                 | CARBON STEEL                                | 5.510  |