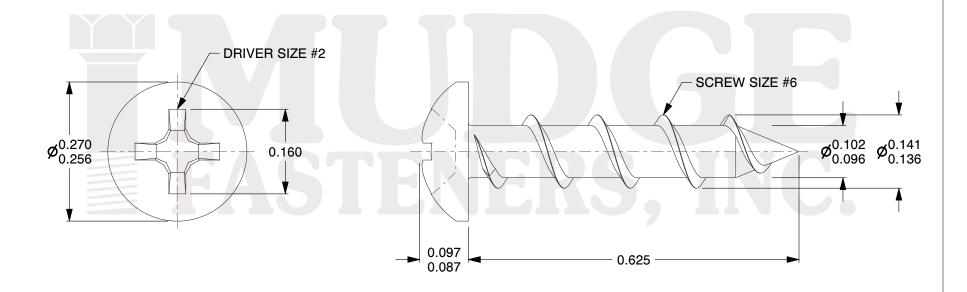

## Notes:

1. HEAD STYLE: PAN HEAD 2. DRIVE STYLE: PHILLIPS

3. MATERIAL: STAINLESS STEEL

4. SCREW TYPE: PARTICLE BOARD SCREW

5. STANDARD: ANSI B18.6.4

@www.mudgefasteners.com

This file and any associated information and specifications are provided for reference and evaluation purposes only and are subject to change without notice. Mudge Fasteners makes no representations, warranties, or guarantees as to the appropriateness, accuracy, completeness, or suitability for any purpose of the file, information, or specification. You are solely responsible for the use of the file, information, and specifications.

|                          |                                   | UNIT   |
|--------------------------|-----------------------------------|--------|
| COMPONENT<br>DESCRIPTION | #6X5/8 PHILLIPS PAN PBS STAINLESS | INCH   |
|                          |                                   | SHEET  |
|                          |                                   | 1 of 1 |
| PART NUMBER              | 10106C062SS                       | SCALE  |
| MATERIAL                 | CARBON STEEL                      | 5.510  |